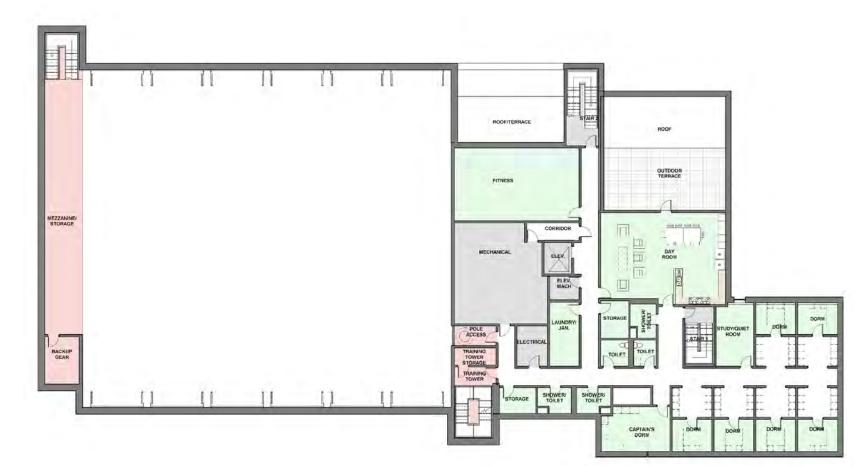

# **CONCEPT DEVELOPMENT LEVEL 2**

- Dorm spaces on north side with easy access to stairs + slide pole
- Day room + kitchen located on west + south side with outdoor area
- Remainder of spaces used for mechanical/electrical