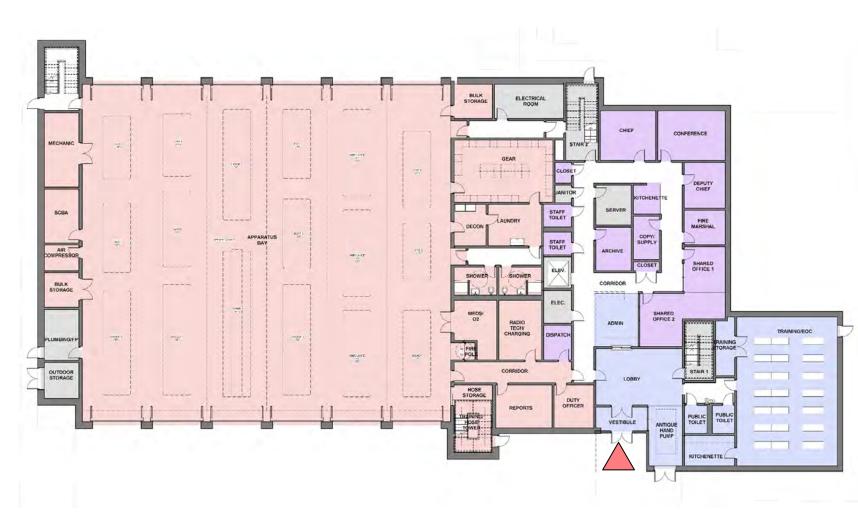

# **CONCEPT DEVELOPMENT LEVEL 1**

- Entry faces West Main St.
- 6 Bay Apparatus with doors facing north + south
- Operations support spaces primarily located between apparatus floor + administrative offices
- Plumbing/fire protection + electrical located on outside walls along south + east
- Administrative areas on entry level along with Training Room / EOC / Community Use Space