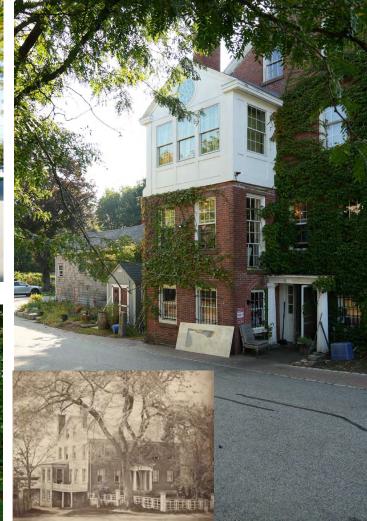

LDINGS: TOWN FIRE STATIONS







# NORTHBOROUGH TOWN BUILDINGS: OLD TOWN HALL





# OTHER NORTHBOROUGH STRUCTURES OF NOTE: AQUEDUCT CROSSING ASSABET RIVER





# **OTHER NORTHBOROUGH STRUCTURES OF NOTE: CHURCHES + MONUMENTS**











# EXISTING DOWNTOWN STREETSCAPE





#### COMMITTEE NOTED PRECEDENCE IMAGERY - SOUTHBOROUGH PUBLIC SAFETY









### **COMMITTEE NOTED PRECEDENCE IMAGERY - NATICK PUBLIC SAFETY**





# COMMITTEE NOTED PRECEDENCE IMAGERY - WESTPORT FIRE







# **COMMITTEE NOTED PRECEDENCE IMAGERY - WAYLAND FIRE DEPARTMENT**











#### **COMMITTEE NOTED PRECEDENCE IMAGERY - MILLBURY FIRE DEPARTMENT**







### **COMMITTEE NOTED PRECEDENCE IMAGERY - LYNNFIELD FIRE DEPARTMENT**









# COMMITTEE NOTED PRECEDENCE IMAGERY – c'est la vie + MONROE STREET BLOCK













### COMMITTEE NOTED PRECEDENCE IMAGERY – LaLa Java + CVS





























# PREFERRED PLACEMENT OF BUILDING + PARKING TO SUPPORT OPERATIONS

- Site challenges
  - Parking spaces required
  - Apparatus bay depth
  - Apron size for turning radius
  - Retaining wall requirements
- Site requirements to support operations
  - Line-of-sight
  - Apparatus turning requirements
  - Separation of professional + public parking
  - Safety for public using parking +
    movement of response vehicles





### PREFERRED PLACEMENT OF BUILDING + PARKING TO SUPPORT OPERATIONS

- Parking + drive aisles:
  - Access from West Main Street
  - Safety considerations
  - Public parking west of building
- Apparatus Apron:
  - Depth to support apparatus as they enter + exit site
    - Line-of-sig