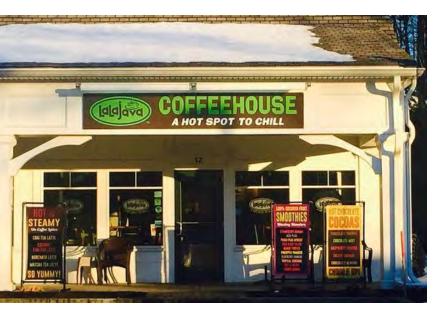

LD TOWN HALL





# OTHER NORTHBOROUGH STRUCTURES OF NOTE: AQUEDUCT CROSSING ASSABET RIVER





# **OTHER NORTHBOROUGH STRUCTURES OF NOTE: CHURCHES + MONUMENTS**











# EXISTING DOWNTOWN STREETSCAPE





#### COMMITTEE NOTED PRECEDENCE IMAGERY - SOUTHBOROUGH PUBLIC SAFETY









### **COMMITTEE NOTED PRECEDENCE IMAGERY - NATICK PUBLIC SAFETY**





# COMMITTEE NOTED PRECEDENCE IMAGERY - WESTPORT FIRE







# **COMMITTEE NOTED PRECEDENCE IMAGERY - WAYLAND FIRE DEPARTMENT**











#### **COMMITTEE NOTED PRECEDENCE IMAGERY - MILLBURY FIRE DEPARTMENT**







### **COMMITTEE NOTED PRECEDENCE IMAGERY - LYNNFIELD FIRE DEPARTMENT**









# COMMITTEE NOTED PRECEDENCE IMAGERY – c'est la vie + MONROE STREET BLOCK













### COMMITTEE NOTED PRECEDENCE IMAGERY – LaLa Java + CVS





























# PREFERRED PLACEMENT OF BUILDING + PARKING TO SUPPORT OPERATIONS

- Site challenges
  - Parking spaces required
  - Apparatus bay depth
  - Apron size for turning radius
  - Retaining wall requirements
- Site requirements to support operations
  - Line-of-sight
  - Apparatus turning requirements
  - Separation of professional + public parking
  - Safety for public using parking +
    movement of response vehicles





### PREFERRED PLACEMENT OF BUILDING + PARKING TO SUPPORT OPERATIONS

- Parking + drive aisles:
  - Access from West Main Street
  - Safety considerations
  - Public parking west of building
- Apparatus Apron:
  - Depth to support apparatus as they enter + exit site
    - Line-of-sight
    - Turning radius
- Retaining wall requirements
- Planting O