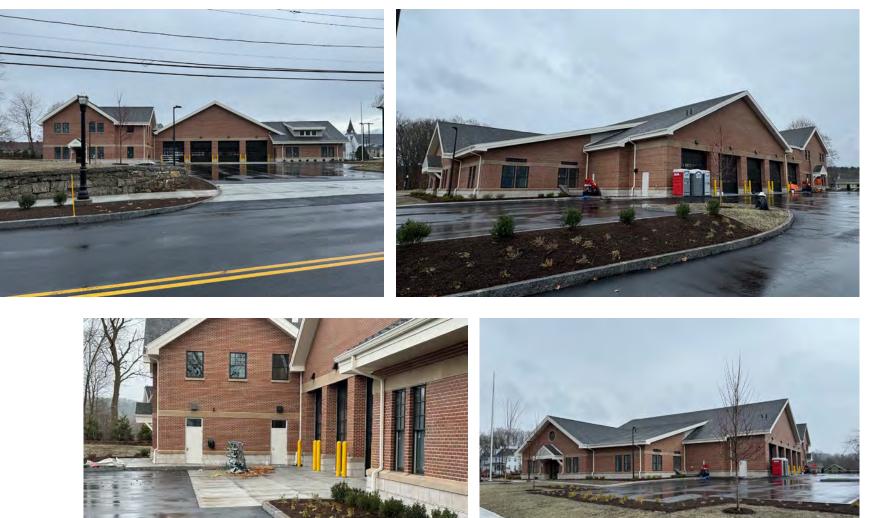

MENT, WHITE CLIFFS











### **NORTHBOROUGH TOWN BUILDINGS: ELEMENTARY + MIDDLE SCHOOLS**





# NEW FIRE STATION, NORTHBOROUGH, MA



### NORTHBOROUGH TOWN BUILDINGS: TOWN FIRE STATIONS







# NORTHBOROUGH TOWN BUILDINGS: OLD TOWN HALL





# OTHER NORTHBOROUGH STRUCTURES OF NOTE: AQUEDUCT CROSSING ASSABET RIVER





# **OTHER NORTHBOROUGH STRUCTURES OF NOTE: CHURCHES + MONUMENTS**











# EXISTING DOWNTOWN STREETSCAPE





#### COMMITTEE NOTED PRECEDENCE IMAGERY - SOUTHBOROUGH PUBLIC SAFETY









### **COMMITTEE NOTED PRECEDENCE IMAGERY - NATICK PUBLIC SAFETY**





# COMMITTEE NOTED PRECEDENCE IMAGERY - WESTPORT FIRE







# **COMMITTEE NOTED PRECEDENCE IMAGERY - WAYLAND FIRE DEPARTMENT**











#### **COMMITTEE NOTED PRECEDENCE IMAGERY - MILLBURY FIRE DEPARTMENT**







### **COMMITTEE NOTED PRECEDENCE IMAGERY - LYNNFIELD FIRE DEPARTMENT**









# COMMITTEE NOTED PRECEDENCE IMAGERY – c'est la vie + MONROE STREET BLOCK













### COMMITTEE NOTED PRECEDENCE IMAGERY – LaLa Java + CVS





























# PREFERRED PLACEMENT OF BUILDING + PARKING TO SUPPORT OPERATIONS

- Site challenges
  - Parking spaces required
  - Apparatus bay depth
  - Apron size for turning radius
  - Retaining wall requirements
- Site requirements to support operations
  - Line-of-sight
  - Apparatus turning requirements
  - Separation of professional + public parking
  - Safety for public using parking +
    movement of response vehicles





### PREFERRED PLACEMENT OF BUILDING + PARKING TO SUPPORT OPERATIONS

- Parking + drive aisles:
  - Access from West Ma