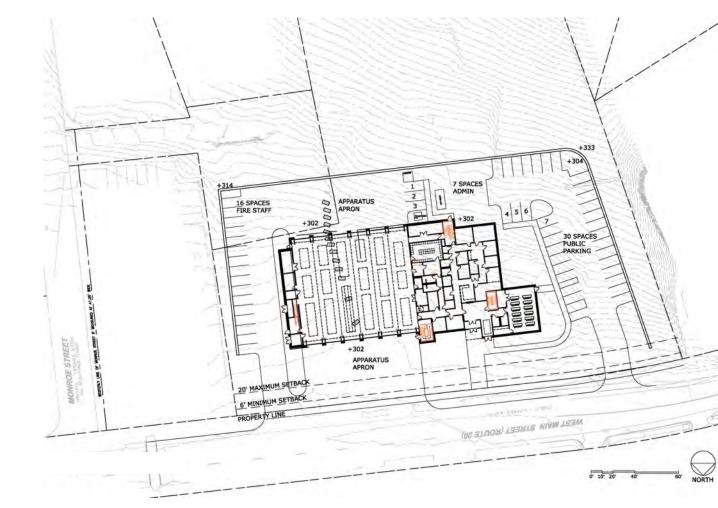

# PREFERRED PLACEMENT OF BUILDING + PARKING TO SUPPORT OPERATIONS

- Site challenges
  - Parking spaces required
  - Apparatus bay depth
  - Apron size for turning radius
  - Retaining wall requirements
- Site requirements to support operations
  - Line-of-sight
  - Apparatus turning requirements
  - Separation of professional + public parking
  - Safety for public using parking +
    movement of response vehicles

### PREFERRED PLACEMENT OF BUILDING + PARKING TO SUPPORT OPERATIONS

- Parking + drive aisles:
  - Access from West Main Street
  - Safety considerations
  - Public parking west of building
- Apparatus Apron:
  - Depth to support apparatus as they enter + exit site
    - Line-of-sight
    - Turning radius
- Retaining wall requirements
- Planting Opportunities