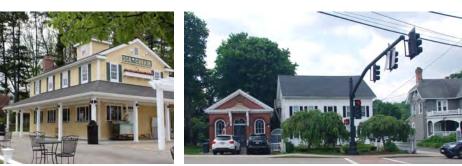

L 1**

- Entry faces West Main St.
- 6 Bay Apparatus with doors facing north + south
- Operations support spaces primarily located between apparatus floor + administrative offices
- Plumbing/fire protection + electrical located on outside walls along south + east
- Administrative areas on entry level along with Training Room / EOC / Community Use Space





# **CONCEPT DEVELOPMENT LEVEL 2**

- Dorm spaces on north side with easy access to stairs + slide pole
- Day room + kitchen located on west + south side with outdoor area
- Remainder of spaces used for mechanical/electrical



# **NEXT STEPS**

- Continued development of plans, massing + elevations
- FD Building Committee Meeting
- Submit Design Review documents
- Public Meetings











# NEW FIRE STATION, NORTHBOROUGH, MA











# THANK YOU