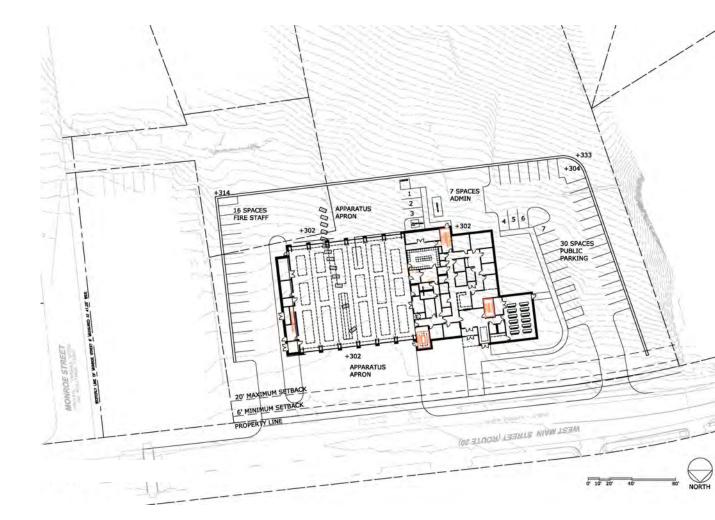

# PREFERRED PLACEMENT OF BUILDING + PARKING TO SUPPORT OPERATIONS

- Site challenges
  - Parking spaces required
  - Apparatus bay depth
  - Apron size for turning radius
  - Retaining wall requirements
- Site requirements to support operations
  - Line-of-sight
  - Apparatus turning requirements
  - Separation of professional + public parking
  - Safety for public using parking +
    movement of response vehicles

### PREFERRED PLACEMENT OF BUILDING + PARKING TO SUPPORT OPERATIONS

- Parking + drive aisles:
  - Access from West Main Street
  - Safety considerations
  - Public parking west of building
- Apparatus Apron:
  - Depth to support apparatus as they enter + exit site
    - Line-of-sight
    - Turning radius
- Retaining wall requirements
- Planting Opportunities