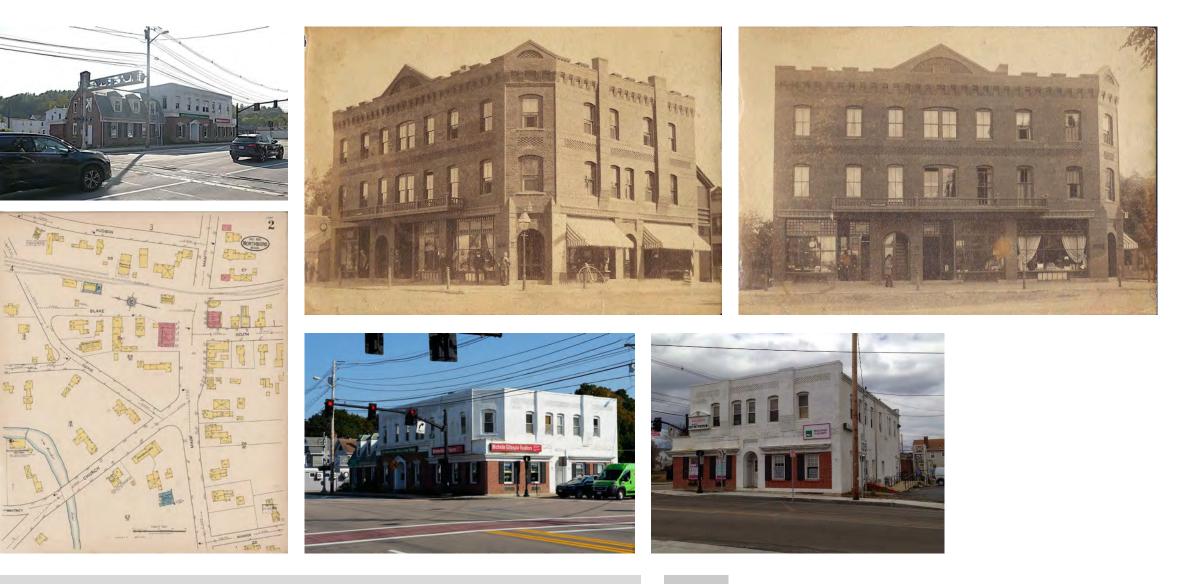

nal needs of the Fire Department
  - Study context: Neighboring buildings + town buildings; look at other precedent buildings
  - Develop plans to support FD operations + then building forms that match those needs
  - Review building materials for longevity + look at sustainability perspectives
- We do not recommend materials or elements that do not support building use
- We design for the unified whole taking into account operations + layout, user needs + comforts, aesthetic expectations, energy consumption + costs



# NEW FIRE STATION, NORTHBOROUGH, MA



# FIRE STATION NEIGHBORING SITES + BUSINESSES











# NORTHBOROUGH INDUSTRIAL + COMMERCIAL BUILDINGS















# **NORTHBOROUGH INDUSTRIAL + COMMERCIAL BUILDINGS**







# **NORTHBOROUGH INDUSTRIAL + COMMERCIAL BUILDINGS**





# NORTHBOROUGH RESIDENTIAL BUILDINGS







# NORTHBOROUGH TOWN BUILDINGS: NORTHBOROUGH FREE LIBRARY







# NORTHBROUGH TOWN BUILDINGS: TOWN OFFICES



### NEW FIRE STATION, NORTHBOROUGH, MA



# NORTHBOROUGH TOWN BUILDINGS: SENIOR CENTER, POLICE DEPARTMENT, WHITE CLIFFS











### **NORTHBOROUGH TOWN BUILDINGS: ELEMENTARY + MIDDLE SCHOOLS**





# NEW FIRE STATION, NORTHBOROUGH, MA



### NORTHBOROUGH TOWN BUILDINGS: TOWN FIRE STATIONS







# NORTHBOROUGH TOWN BUILDINGS: OLD TOWN HALL





# OTHER NORTHBOROUGH STRUCTURES OF NOTE: AQUEDUCT CROSSING ASSABET RIVER





# **OTHER NORTHBOROUGH STRUCTURES OF NOTE: CHURCHES + MONUMENTS**











# EXISTING DOWNTOWN STREETSCAPE





#### COMMITTEE NOTED PRECEDENCE IMAGERY - SOUTHBOROUGH PUBLIC SAFETY









### **COMMITTEE NOTED