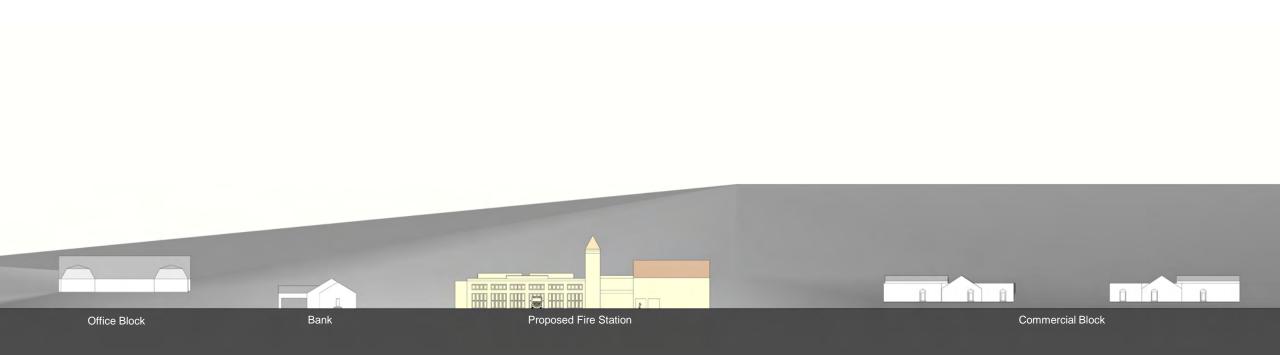

OTHER NORTHBOROUGH STRUCTURES OF NOTE: AQUEDUCT CROSSING ASSABET RIVER





# **OTHER NORTHBOROUGH STRUCTURES OF NOTE: CHURCHES + MONUMENTS**











# EXISTING DOWNTOWN STREETSCAPE





#### COMMITTEE NOTED PRECEDENCE IMAGERY - SOUTHBOROUGH PUBLIC SAFETY









### **COMMITTEE NOTED PRECEDENCE IMAGERY - NATICK PUBLIC SAFETY**





# COMMITTEE NOTED PRECEDENCE IMAGERY - WESTPORT FIRE







# **COMMITTEE NOTED PRECEDENCE IMAGERY - WAYLAND FIRE DEPARTMENT**











#### **COMMITTEE NOTED PRECEDENCE IMAGERY - MILLBURY FIRE DEPARTMENT**







### **COMMITTEE NOTED PRECEDENCE IMAGERY - LYNNFIELD FIRE DEPARTMENT**









# COMMITTEE NOTED PRECEDENCE IMAGERY – c'est la vie + MONROE STREET BLOCK













### COMMITTEE NOTED PRECEDENCE IMAGERY – LaLa Java + CVS





























# PREFERRED PLACEMENT OF BUILDING + PARKING TO SUPPORT OPERATIONS

- Site challenges
  - Parking spaces required
  - Apparatus bay depth
  - Apron size for turning radius
  - Retaining wall requirements
- Site requirements to support operations
  - Line-of-sight
  - Apparatus turning requirements
  - Separation of professional + public parking
  - Safety for public using parking +
    movement of response vehicles





### PREFERRED PLACEMENT OF BUILDING + PARKING TO SUPPORT OPERATIONS

- Parking + drive aisles:
  - Access from West Main Street
  - Safety considerations
  - Public parking west of building
- Apparatus Apron:
  - Depth to support apparatus as they enter + exit site
    - Line-of-sight
    - Turning radius
- Retaining wall requirements
- Planting Opportunities





#