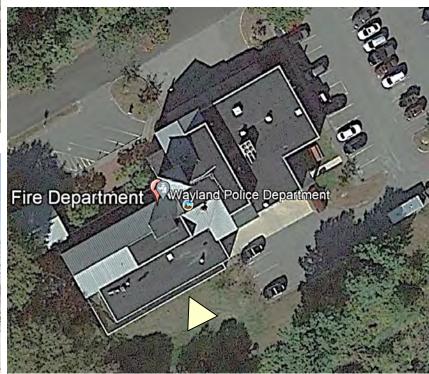

THBOROUGH, MA



# NORTHBOROUGH TOWN BUILDINGS: SENIOR CENTER, POLICE DEPARTMENT, WHITE CLIFFS











### **NORTHBOROUGH TOWN BUILDINGS: ELEMENTARY + MIDDLE SCHOOLS**





# NEW FIRE STATION, NORTHBOROUGH, MA



### NORTHBOROUGH TOWN BUILDINGS: TOWN FIRE STATIONS







# NORTHBOROUGH TOWN BUILDINGS: OLD TOWN HALL





# OTHER NORTHBOROUGH STRUCTURES OF NOTE: AQUEDUCT CROSSING ASSABET RIVER





# **OTHER NORTHBOROUGH STRUCTURES OF NOTE: CHURCHES + MONUMENTS**











# EXISTING DOWNTOWN STREETSCAPE





#### COMMITTEE NOTED PRECEDENCE IMAGERY - SOUTHBOROUGH PUBLIC SAFETY









### **COMMITTEE NOTED PRECEDENCE IMAGERY - NATICK PUBLIC SAFETY**





# COMMITTEE NOTED PRECEDENCE IMAGERY - WESTPORT FIRE







# **COMMITTEE NOTED PRECEDENCE IMAGERY - WAYLAND FIRE DEPARTMENT**











#### **COMMITTEE NOTED PRECEDENCE IMAGERY - MILLBURY FIRE DEPARTMENT**







### **COMMITTEE NOTED PRECEDENCE IMAGERY - LYNNFIELD FIRE DEPARTMENT**









# COMMITTEE NOTED PRECEDENCE IMAGERY – c'est la vie + MONROE STREET BLOCK













### COMMITTEE NOTED PRECEDENCE IMAGERY – LaLa Java + CVS





























# PREFERRED PLACEMENT OF BUILDING + PARKING TO SUPPORT OPERATIONS

- Site challenges
  - Parking spaces required
  - Apparatus bay depth
  - Apron size for turning radius
  - Retaining wall requirements
- Site requirements to support operations
  - Line-of-sight
  - Apparatus turning requirements
  - Separation of professional + public parking
  - Safety for public using parking +
    movement of response vehicles





### PREFERRED PLACEMENT OF BUILDING + PARK