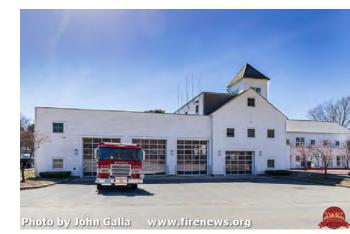

ORTHBOROUGH, MA



# NORTHBOROUGH TOWN BUILDINGS: SENIOR CENTER, POLICE DEPARTMENT, WHITE CLIFFS











### **NORTHBOROUGH TOWN BUILDINGS: ELEMENTARY + MIDDLE SCHOOLS**





# NEW FIRE STATION, NORTHBOROUGH, MA



### NORTHBOROUGH TOWN BUILDINGS: TOWN FIRE STATIONS







# NORTHBOROUGH TOWN BUILDINGS: OLD TOWN HALL





# OTHER NORTHBOROUGH STRUCTURES OF NOTE: AQUEDUCT CROSSING ASSABET RIVER





# **OTHER NORTHBOROUGH STRUCTURES OF NOTE: CHURCHES + MONUMENTS**











# EXISTING DOWNTOWN STREETSCAPE





#### COMMITTEE NOTED PRECEDENCE IMAGERY - SOUTHBOROUGH PUBLIC SAFETY









### **COMMITTEE NOTED PRECEDENCE IMAGERY - NATICK PUBLIC SAFETY**





# COMMITTEE NOTED PRECEDENCE IMAGERY - WESTPORT FIRE







# **COMMITTEE NOTED PRECEDENCE IMAGERY - WAYLAND FIRE DEPARTMENT**











#### **COMMITTEE NOTED PRECEDENCE IMAGERY - MILLBURY FIRE DEPARTMENT**







### **COMMITTEE NOTED PRECEDENCE IMAGERY - LYNNFIELD FIRE DEPARTMENT**









# COMMITTEE NOTED PRECEDENCE IMAGERY – c'est la vie + MONROE STREET BLOCK













### COMMITTEE NOTED PRECEDENCE IMAGERY – LaLa Java + CVS





























# PREFERRED PLACEMENT OF BUILDING + PARKING TO SUPPORT OPERATIONS

- Site challenges
  - Parking spaces required
  - Apparatus bay depth
  - Apron size for turning radius
  - Retaining wall requirements
- Site requirements to support operations
  - Line-of-sight
  - Apparatus turning requirements
  - Separation of professional + public parking
  - Safety for public using parking +
    movement of response vehicles





### PREFERRED PLACEMENT OF BUILDING + PA