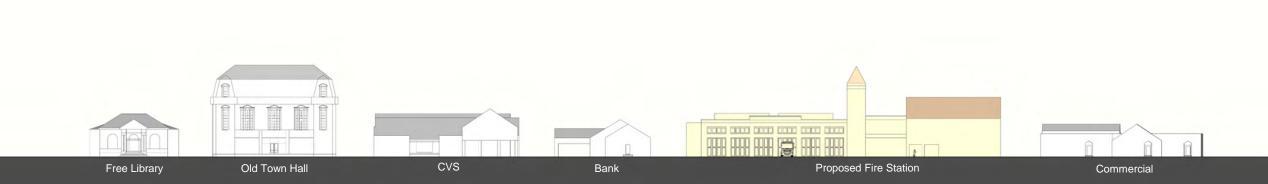

R NORTHBOROUGH STRUCTURES OF NOTE: AQUEDUCT CROSSING ASSABET RIVER





# **OTHER NORTHBOROUGH STRUCTURES OF NOTE: CHURCHES + MONUMENTS**











# EXISTING DOWNTOWN STREETSCAPE





#### COMMITTEE NOTED PRECEDENCE IMAGERY - SOUTHBOROUGH PUBLIC SAFETY









### **COMMITTEE NOTED PRECEDENCE IMAGERY - NATICK PUBLIC SAFETY**





# COMMITTEE NOTED PRECEDENCE IMAGERY - WESTPORT FIRE







# **COMMITTEE NOTED PRECEDENCE IMAGERY - WAYLAND FIRE DEPARTMENT**











#### **COMMITTEE NOTED PRECEDENCE IMAGERY - MILLBURY FIRE DEPARTMENT**







### **COMMITTEE NOTED PRECEDENCE IMAGERY - LYNNFIELD FIRE DEPARTMENT**









# COMMITTEE NOTED PRECEDENCE IMAGERY – c'est la vie + MONROE STREET BLOCK













### COMMITTEE NOTED PRECEDENCE IMAGERY – LaLa Java + CVS





























# PREFERRED PLACEMENT OF BUILDING + PARKING TO SUPPORT OPERATIONS

- Site challenges
  - Parking spaces required
  - Apparatus bay depth
  - Apron size for turning radius
  - Retaining wall requirements
- Site requirements to support operations
  - Line-of-sight
  - Apparatus turning requirements
  - Separation of professional + public parking
  - Safety for public using parking +
    movement of response vehicles





### PREFERRED PLACEMENT OF BUILDING + PARKING TO SUPPORT OPERATIONS

- Parking + drive aisles:
  - Access from West Main Street
  - Safety considerations
  - Public parking west of building
- Apparatus Apron:
  - Depth to support apparatus as they enter + exit site
    - Line-of-sight
    - Turning radius
- Retaining wall requirements
- Planting Opportunities





# **CO