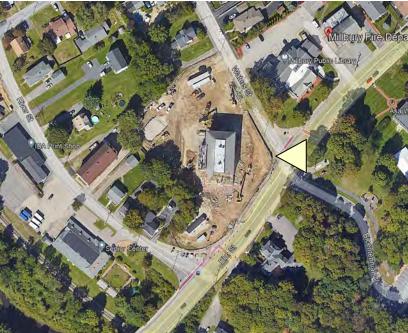

NT, WHITE CLIFFS











### **NORTHBOROUGH TOWN BUILDINGS: ELEMENTARY + MIDDLE SCHOOLS**





# NEW FIRE STATION, NORTHBOROUGH, MA



### NORTHBOROUGH TOWN BUILDINGS: TOWN FIRE STATIONS







# NORTHBOROUGH TOWN BUILDINGS: OLD TOWN HALL





# OTHER NORTHBOROUGH STRUCTURES OF NOTE: AQUEDUCT CROSSING ASSABET RIVER





# **OTHER NORTHBOROUGH STRUCTURES OF NOTE: CHURCHES + MONUMENTS**











# EXISTING DOWNTOWN STREETSCAPE





#### COMMITTEE NOTED PRECEDENCE IMAGERY - SOUTHBOROUGH PUBLIC SAFETY









### **COMMITTEE NOTED PRECEDENCE IMAGERY - NATICK PUBLIC SAFETY**





# COMMITTEE NOTED PRECEDENCE IMAGERY - WESTPORT FIRE







# **COMMITTEE NOTED PRECEDENCE IMAGERY - WAYLAND FIRE DEPARTMENT**











#### **COMMITTEE NOTED PRECEDENCE IMAGERY - MILLBURY FIRE DEPARTMENT**







### **COMMITTEE NOTED PRECEDENCE IMAGERY - LYNNFIELD FIRE DEPARTMENT**









# COMMITTEE NOTED PRECEDENCE IMAGERY – c'est la vie + MONROE STREET BLOCK













### COMMITTEE NOTED PRECEDENCE IMAGERY – LaLa Java + CVS





























# PREFERRED PLACEMENT OF BUILDING + PARKING TO SUPPORT OPERATIONS

- Site challenges
  - Parking spaces required
  - Apparatus bay depth
  - Apron size for turning radius
  - Retaining wall requirements
- Site requirements to support operations
  - Line-of-sight
  - Apparatus turning requirements
  - Separation of professional + public parking
  - Safety for public using parking +
    movement of response vehicles





### PREFERRED PLACEMENT OF BUILDING + PARKING TO SUPPORT OPERATIONS

- Parking + drive aisles:
  - Access from West Main