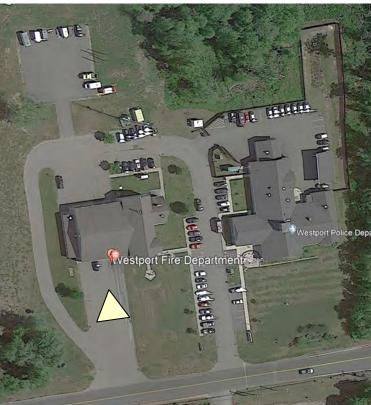

# NORTHBROUGH TOWN BUILDINGS: TOWN OFFICES



### NEW FIRE STATION, NORTHBOROUGH, MA



# NORTHBOROUGH TOWN BUILDINGS: SENIOR CENTER, POLICE DEPARTMENT, WHITE CLIFFS











### **NORTHBOROUGH TOWN BUILDINGS: ELEMENTARY + MIDDLE SCHOOLS**





# NEW FIRE STATION, NORTHBOROUGH, MA



### NORTHBOROUGH TOWN BUILDINGS: TOWN FIRE STATIONS







# NORTHBOROUGH TOWN BUILDINGS: OLD TOWN HALL





# OTHER NORTHBOROUGH STRUCTURES OF NOTE: AQUEDUCT CROSSING ASSABET RIVER





# **OTHER NORTHBOROUGH STRUCTURES OF NOTE: CHURCHES + MONUMENTS**











# EXISTING DOWNTOWN STREETSCAPE





#### COMMITTEE NOTED PRECEDENCE IMAGERY - SOUTHBOROUGH PUBLIC SAFETY









### **COMMITTEE NOTED PRECEDENCE IMAGERY - NATICK PUBLIC SAFETY**





# COMMITTEE NOTED PRECEDENCE IMAGERY - WESTPORT FIRE







# **COMMITTEE NOTED PRECEDENCE IMAGERY - WAYLAND FIRE DEPARTMENT**











#### **COMMITTEE NOTED PRECEDENCE IMAGERY - MILLBURY FIRE DEPARTMENT**







### **COMMITTEE NOTED PRECEDENCE IMAGERY - LYNNFIELD FIRE DEPARTMENT**









# COMMITTEE NOTED PRECEDENCE IMAGERY – c'est la vie + MONROE STREET BLOCK













### COMMITTEE NOTED PRECEDENCE IMAGERY – LaLa Java + CVS





























# PREFERRED PLACEMENT OF BUILDING + PARKING TO SUPPORT OPERATIONS

- Site challenges
  - Parking spaces required
  - Apparatus bay depth
  - Apron size for turning radius
  - Retaining wall requirements
- Site requirements to support operations
  - Line-of-sight
  - Apparatus turning requirements
  - Separation of professional + public parking
  - Safety for public using parking +