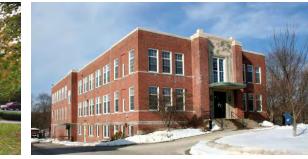

LEVEL 1**

- Entry faces West Main St.
- 6 Bay Apparatus with doors facing north + south
- Operations support spaces primarily located between apparatus floor + administrative offices
- Plumbing/fire protection + electrical located on outside walls along south + east
- Administrative areas on entry level along with Training Room / EOC / Community Use Space





# **CONCEPT DEVELOPMENT LEVEL 2**

- Dorm spaces on north side with easy access to stairs + slide pole
- Day room + kitchen located on west + south side with outdoor area
- Remainder of spaces used for mechanical/electrical



# **NEXT STEPS**

- Continued development of plans, massing + elevations
- FD Building Committee Meeting
- Submit Design Review documents
- Public Meetings











# NEW FIRE STATION, NORTHBOROUGH, MA











# THANK YOU