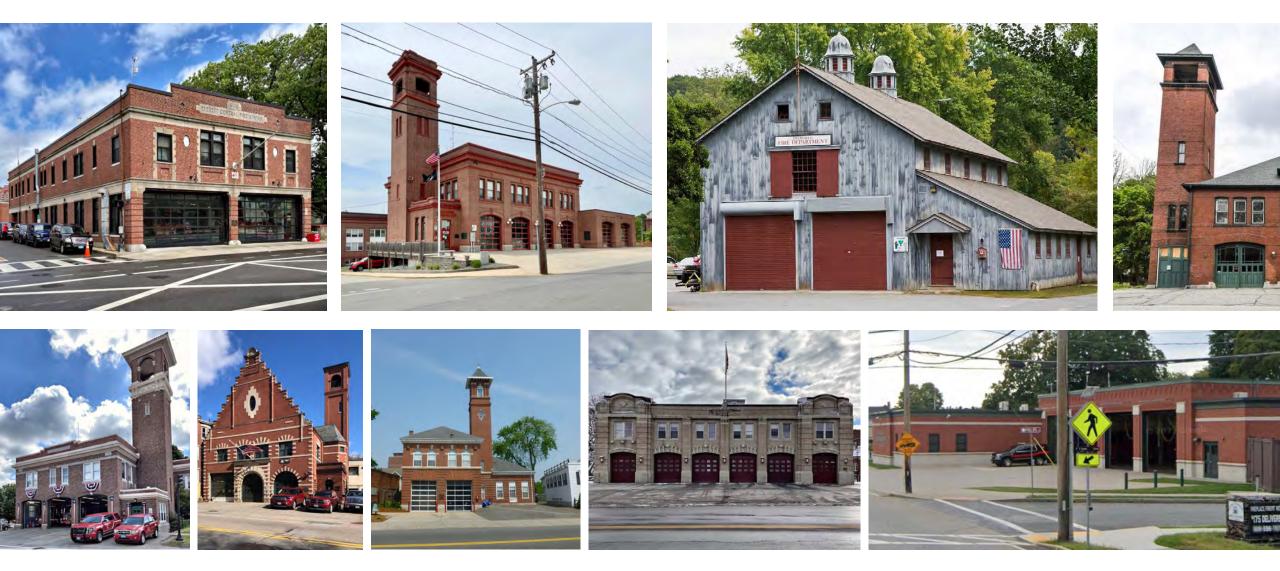

# OTHER NORTHBOROUGH STRUCTURES OF NOTE: AQUEDUCT CROSSING ASSABET RIVER





# **OTHER NORTHBOROUGH STRUCTURES OF NOTE: CHURCHES + MONUMENTS**











# EXISTING DOWNTOWN STREETSCAPE





#### COMMITTEE NOTED PRECEDENCE IMAGERY - SOUTHBOROUGH PUBLIC SAFETY









### **COMMITTEE NOTED PRECEDENCE IMAGERY - NATICK PUBLIC SAFETY**





# COMMITTEE NOTED PRECEDENCE IMAGERY - WESTPORT FIRE







# **COMMITTEE NOTED PRECEDENCE IMAGERY - WAYLAND FIRE DEPARTMENT**











#### **COMMITTEE NOTED PRECEDENCE IMAGERY - MILLBURY FIRE DEPARTMENT**







### **COMMITTEE NOTED PRECEDENCE IMAGERY - LYNNFIELD FIRE DEPARTMENT**









# COMMITTEE NOTED PRECEDENCE IMAGERY – c'est la vie + MONROE STREET BLOCK













### COMMITTEE NOTED PRECEDENCE IMAGERY – LaLa Java + CVS





























# PREFERRED PLACEMENT OF BUILDING + PARKING TO SUPPORT OPERATIONS

- Site challenges
  - Parking spaces required
  - Apparatus bay depth
  - Apron size for turning radius
  - Retaining wall requirements
- Site requirements to support operations
  - Line-of-sight
  - Apparatus turning requirements
  - Separation of professional + public parking
  - Safety for public using parking +
    movement of response vehicles





### PREFERRED PLACEMENT OF BUILDING + PARKING TO SUPPORT OPERATIONS

- Parking + drive aisles:
  - Access from West Main Street
  - Safety considerations
  - Public parking west of building
- Apparatus Apron:
  - Depth to support apparatus as they enter + exit site
    - Line-of-sight
    - Turning radius
- Retaining wall requirements
- Planting Opportunities