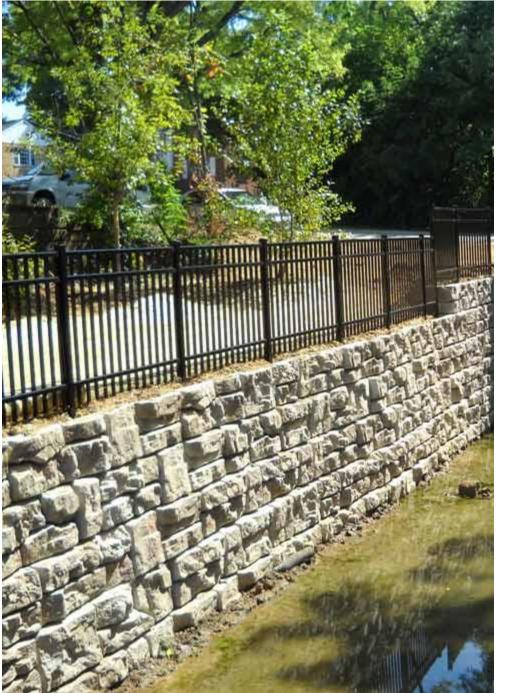

### **RETAINING WALL – LIMESTONE TEXTURE**

#### **RETAINING WALL: TEXTURE + COLOR**

- Three textures commonly available locally
  - Cobblestone + Limestone same cost
  - Ledgestone more costly
- Color options:
  - Gray color standard
  - Custom color available
    - Field applied stain surface applied color only less durable
    - Admix + hardener added to formwork during manufacturing most costly ties up manufacturer's equipment + slows their production