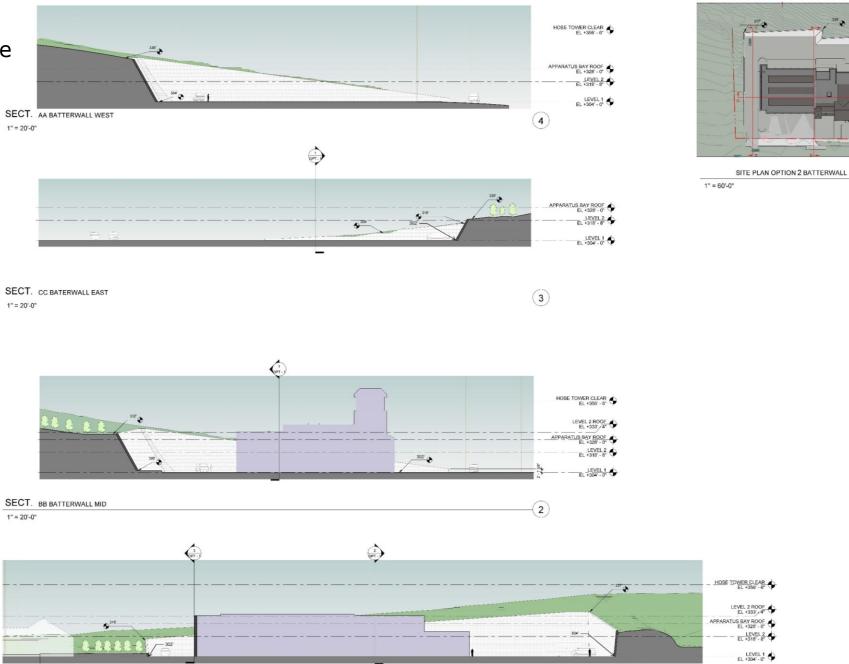

#### **RETAINING WALL - BATTER WALL OPTION**

- Geogrid not anticipated for batter
- Straight wall with geogrid on east + west sides
- 30' high 17-2-1/2" deep batter wall on south side