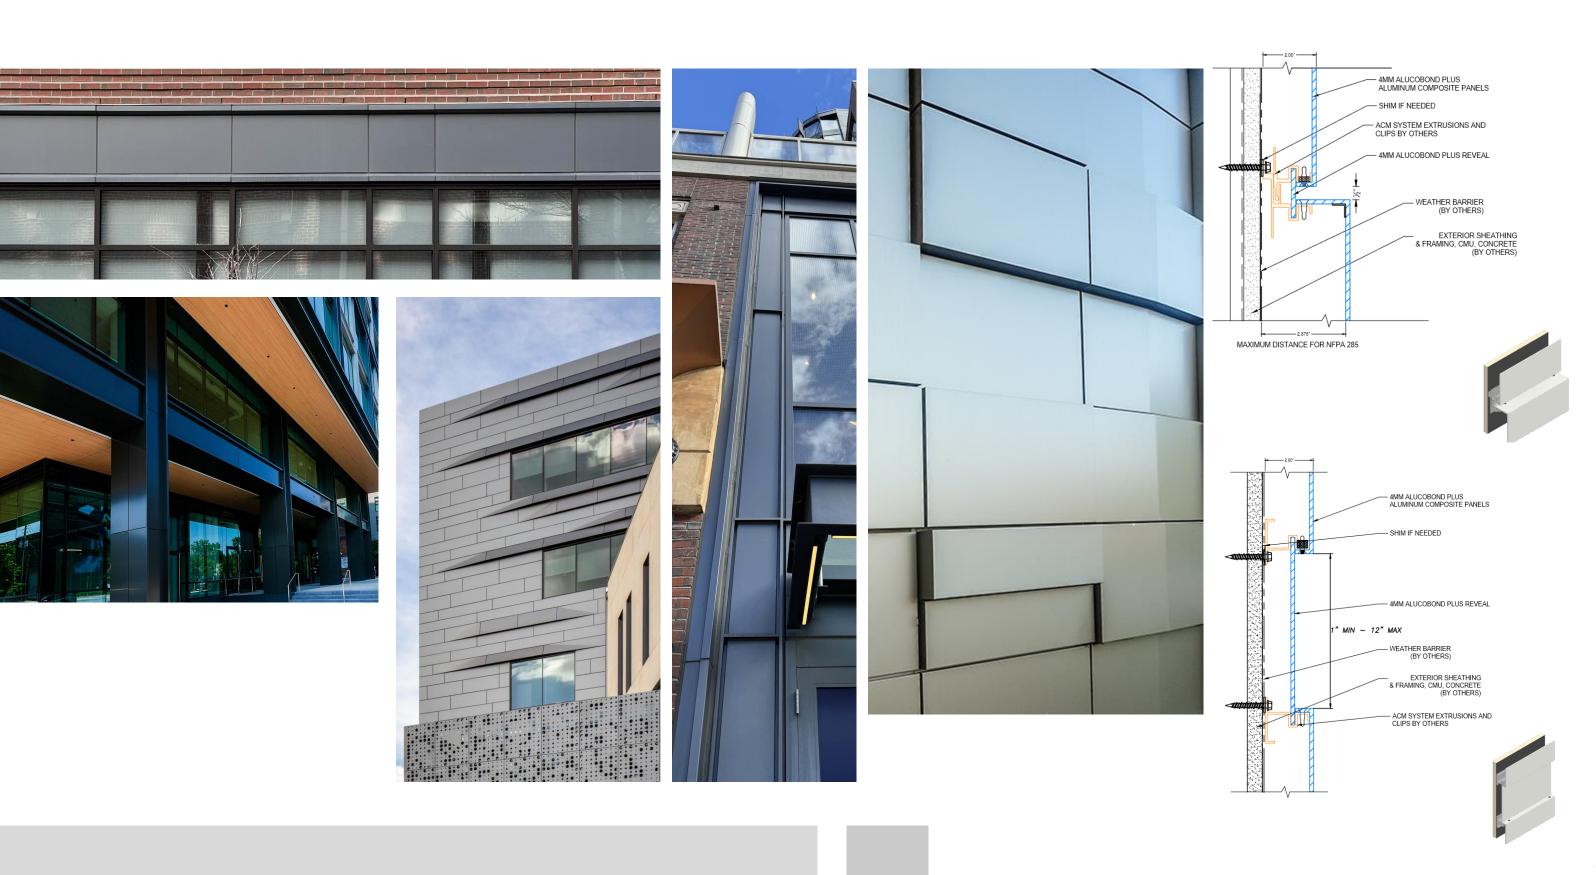

### **BI-FOLD APPARATUS DOORS + TRAINING/HOSE TOWER ACCENTS: COMPOSITE METAL PANEL OPTION**

NORTH ELEVATION - COLOR OPTION 1

MAIN ENTRY VIEW - COLOR OPTION 1

APPARATUS BAY VIEW - COLOR OPTION 1

NORTH ELEVATION - COLOR OPTION 2