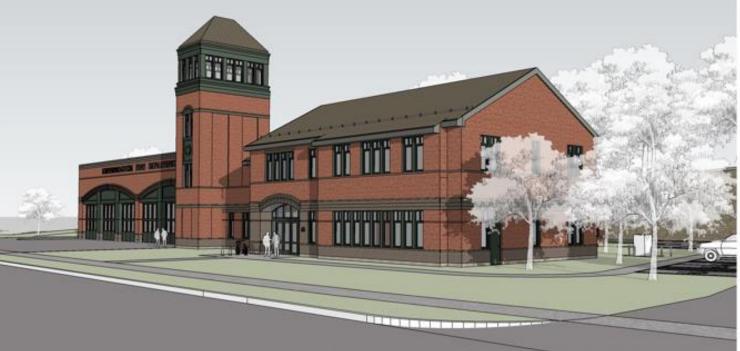

### **BI-FOLD APPARATUS DOORS + TRAINING/HOSE TOWER ACCENTS: COMPOSITE METAL PANEL OPTION**

NORTH ELEVATION - COLOR OPTION 1

MAIN ENTRY VIEW - COLOR OPTION 1

APPARATUS BAY VIEW - COLOR OPTION 1

NORTH ELEVATION - COLOR OPTION 2

MAIN ENTRY VIEW - COLOR OPTION 2

OUGH FIRE STATION - DESIGN DEVELOPMENT - STUDY

APPARATUS BAY VIEW - COLOR OPTION 2