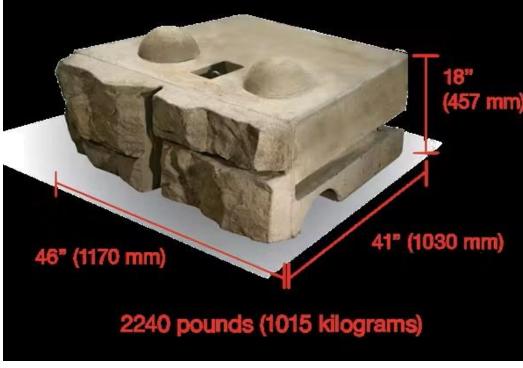

*BI-FOLD APPARATUS DOORS + TRAINING/HOSE TOWER ACCENTS: COMPOSITE METAL PANEL OPTION**







NORTH ELEVATION - COLOR OPTION 1









MAIN ENTRY VIEW - COLOR OPTION 1



APPARATUS BAY VIEW - COLOR OPTION 1





NORTH ELEVATION - COLOR OPTION 2









MAIN ENTRY VIEW - COLOR OPTION 2



OUGH FIRE STATION - DESIGN DEVELOPMENT - STUDY

APPARATUS BAY VIEW - COLOR OPTION 2



#### **RETAINING WALL: TEXTURE + COLOR**

- Three textures commonly available locally
  - Cobblestone + Limestone same cost
  - Ledgestone more costly
- Color options:
  - Gray color standard
  - Custom color available
    - Field applied stain surface applied color only less durable
    - Admix + hardener added to formwork during manufacturing most costly ties up manufacturer's equipment + slows their production







LEDGESTONE



## **RETAINING WALL – COBBLESTONE TEXTURE**







### **RETAINING WALL – LIMESTONE TEXTURE**









### **RETAINING WALL – LEDGESTONE TEXTURE**











## **RETAINING WALL – LEDGESTONE TEXTURE**





#### **RETAINING WALL - BATTER WALL OPTION**

- Geogrid not anticipated for batter
- Straight wall with geogrid on east + west sides
- 30' high 17-2-1/2" deep batter wall on south side