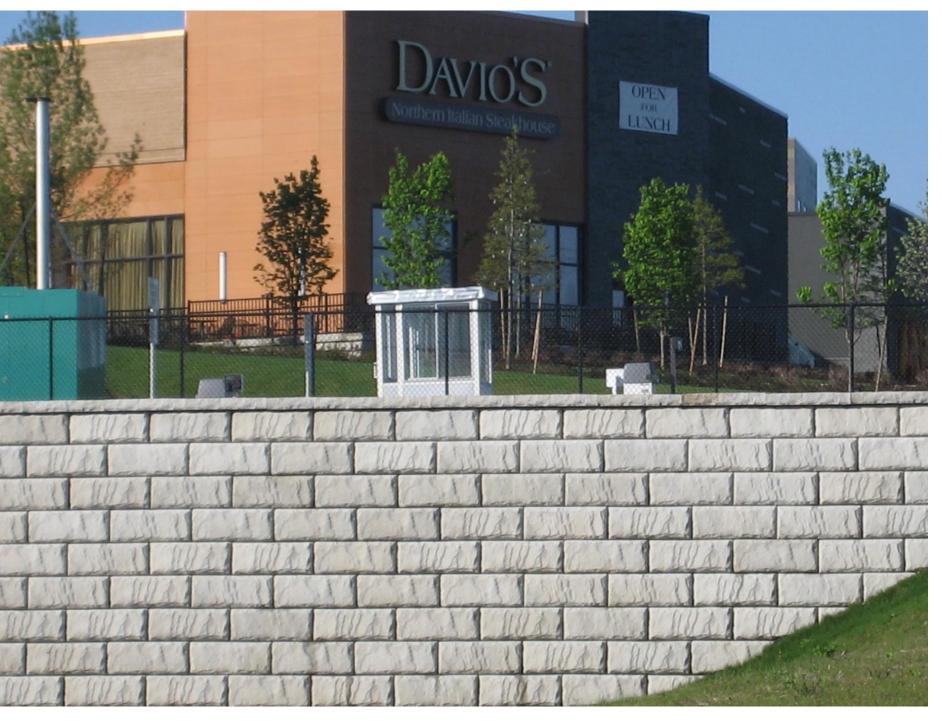

COLOR OPTION 1









MAIN ENTRY VIEW - COLOR OPTION 1



APPARATUS BAY VIEW - COLOR OPTION 1





NORTH ELEVATION - COLOR OPTION 2









MAIN ENTRY VIEW - COLOR OPTION 2



OUGH FIRE STATION - DESIGN DEVELOPMENT - STUDY

APPARATUS BAY VIEW - COLOR OPTION 2



#### **RETAINING WALL: TEXTURE + COLOR**

- Three textures commonly available locally
  - Cobblestone + Limestone same cost
  - Ledgestone more costly
- Color options:
  - Gray color standard
  - Custom color available
    - Field applied stain surface applied color only less durable
    - Admix + hardener added to formwork during manufacturing most costly ties up manufacturer's equipment + slows their production







LEDGESTONE



## **RETAINING WALL – COBBLESTONE TEXTURE**







### **RETAINING WALL – LIMESTONE TEXTURE**









### **RETAINING WALL – LEDGESTONE TEXTURE**











## **RETAINING WALL – LEDGESTONE TEXTURE**





#### **RETAINING WALL - BATTER WALL OPTION**

- Geogrid not anticipated for batter
- Straight wall with geogrid on east + west sides
- 30' high 17-2-1/2" deep batter wall on south side