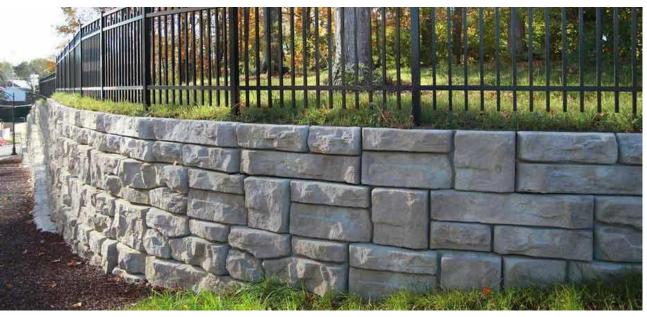

## **RETAINING WALL – COBBLESTONE TEXTURE**

#### **RETAINING WALL: TEXTURE + COLOR**

- Three textures commonly available locally
  - Cobblestone + Limestone same cost
  - Ledgestone more costly
- Color options:
  - Gray color standard
  - Custom color available
    - Field applied stain surface applied color only less durable
    - Admix + hardener added to formwork during manufacturing most costly ties up manufacturer's equipment + slows their production