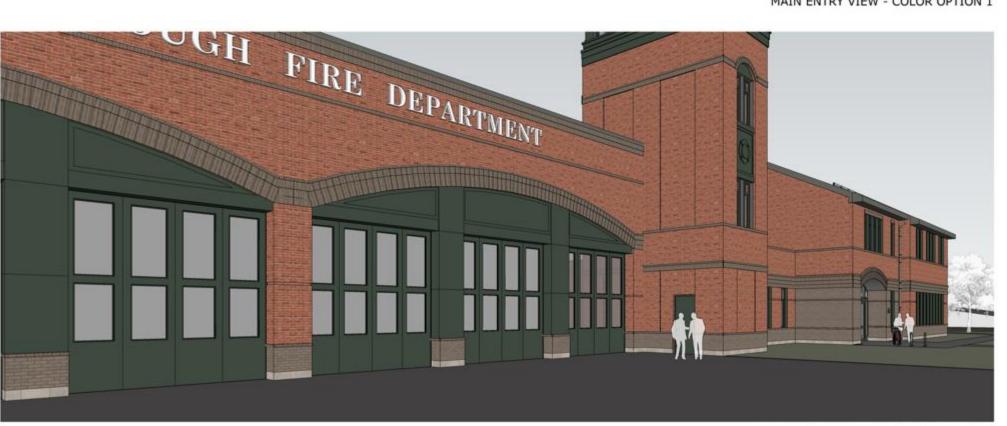

### **BI-FOLD APPARATUS DOORS + TRAINING/HOSE TOWER ACCENTS: COMPOSITE METAL PANEL OPTION**

NORTH ELEVATION - COLOR OPTION 1

MAIN ENTRY VIEW - COLOR OPTION 1

APPARATUS BAY VIEW - COLOR OPTION 1

NORTH ELEVATION - COLOR OPTION 2