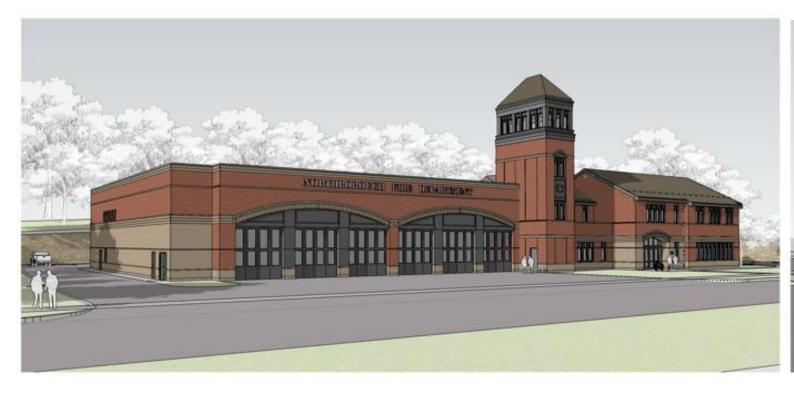

### **BI-FOLD APPARATUS DOORS + TRAINING/HOSE TOWER ACCENTS: COMPOSITE METAL PANEL OPTION**

NORTH ELEVATION - COLOR OPTION 1

MAIN ENTRY VIEW - COLOR OPTION 1

APPARATUS BAY VIEW - COLOR OPTION 1

NORTH ELEVATION - COLOR OPTION 2