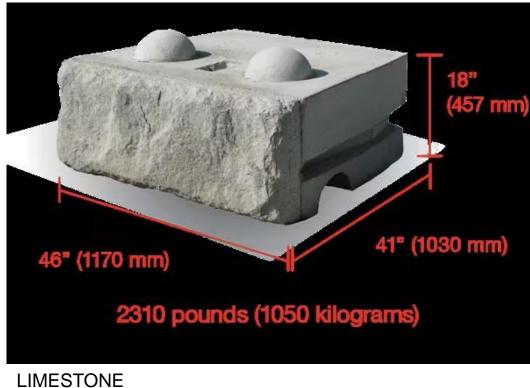

**BI-FOLD APPARATUS DOORS + TRAINING/HOSE TOWER ACCENTS: COMPOSITE METAL PANEL OPTION**







NORTH ELEVATION - COLOR OPTION 1









MAIN ENTRY VIEW - COLOR OPTION 1



APPARATUS BAY VIEW - COLOR OPTION 1





NORTH ELEVATION - COLOR OPTION 2









MAIN ENTRY VIEW - COLOR OPTION 2



OUGH FIRE STATION - DESIGN DEVELOPMENT - STUDY

APPARATUS BAY VIEW - COLOR OPTION 2



#### **RETAINING WALL: TEXTURE + COLOR**

- Three textures commonly available locally
  - Cobblestone + Limestone same cost
  - Ledgestone more costly
- Color options:
  - Gray color standard
  - Custom color available
    - Field applied stain surface applied color only less durable
    - Admix + hardener added to formwork during manufacturing most costly ties up manufacturer's equipment + slows their production







LEDGESTONE



## **RETAINING WALL – COBBLESTONE TEXTURE**







### **RETAINING WALL – LIMESTONE TEXTURE**









### **RETAINING WALL – LEDGESTONE TEXTURE**











## **RETAINING WALL – LEDGESTONE TEXTURE**





#### **RETAINING WALL - BATTER WALL OPTION**

- Geogrid not anticipated for batter
- Straight wall with geogrid on east + west sides
- 30' high 17-2-1/2" deep batter wall on south side