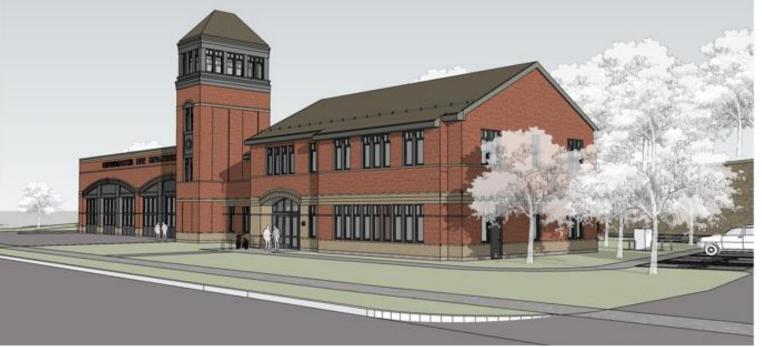

### **BI-FOLD APPARATUS DOORS + TRAINING/HOSE TOWER ACCENTS: COMPOSITE METAL PANEL OPTION**

NORTH ELEVATION - COLOR OPTION 1

MAIN ENTRY VIEW - COLOR OPTION 1

APPARATUS BAY VIEW - COLOR OPTION 1

NORTH ELEVATION - COLOR OPTION 2