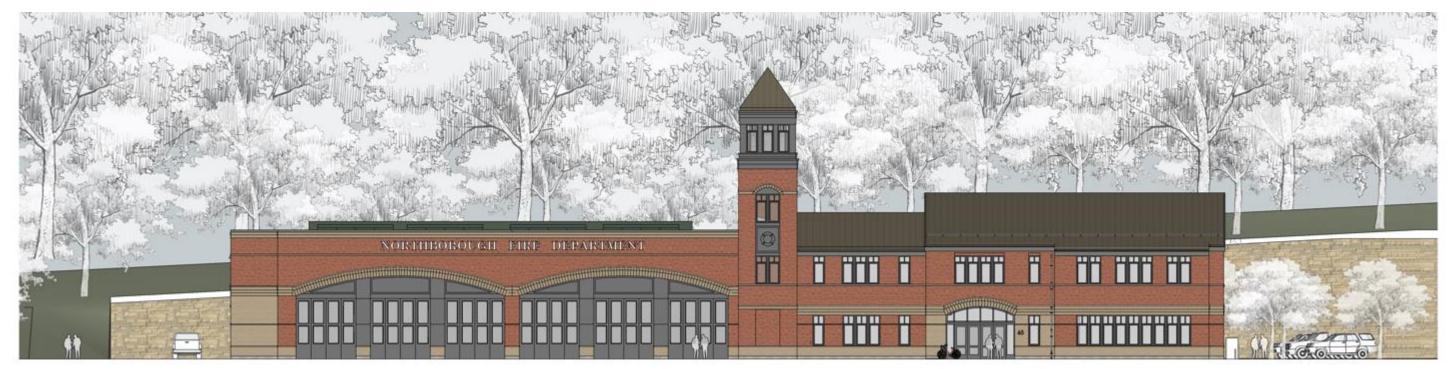

### **BI-FOLD APPARATUS DOORS + TRAINING/HOSE TOWER ACCENTS: COMPOSITE METAL PANEL OPTION**

NORTH ELEVATION - COLOR OPTION 1

MAIN ENTRY VIEW - COLOR OPTION 1

APPARATUS BAY VIEW - COLOR OPTION 1

NORTH ELEVATION - COLOR OPTION 2