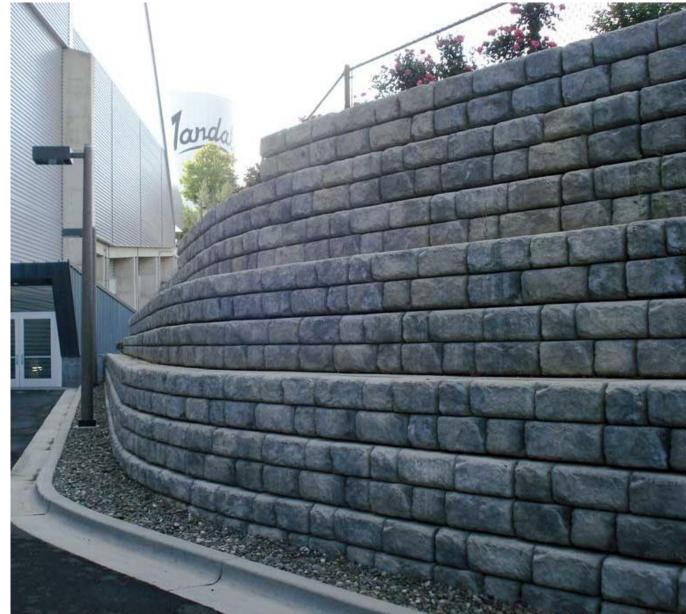

### **RETAINING WALL – LEDGESTONE TEXTURE**

## **RETAINING WALL – LEDGESTONE TEXTURE**