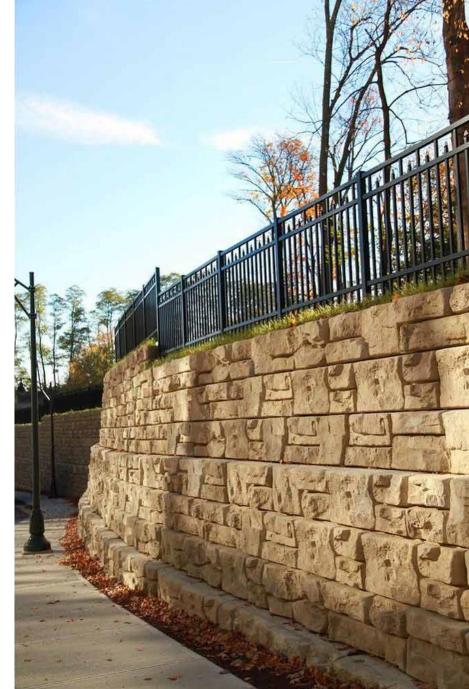

### **RETAINING WALL – LEDGESTONE TEXTURE**

## **RETAINING WALL – LEDGESTONE TEXTURE**

LEDGESTONE