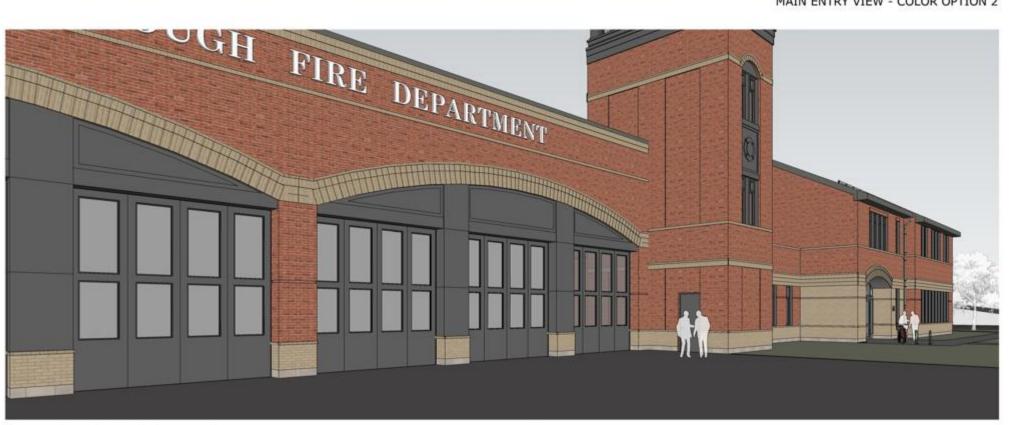

MAIN ENTRY VIEW - COLOR OPTION 2

OUGH FIRE STATION - DESIGN DEVELOPMENT - STUDY

APPARATUS BAY VIEW - COLOR OPTION 2