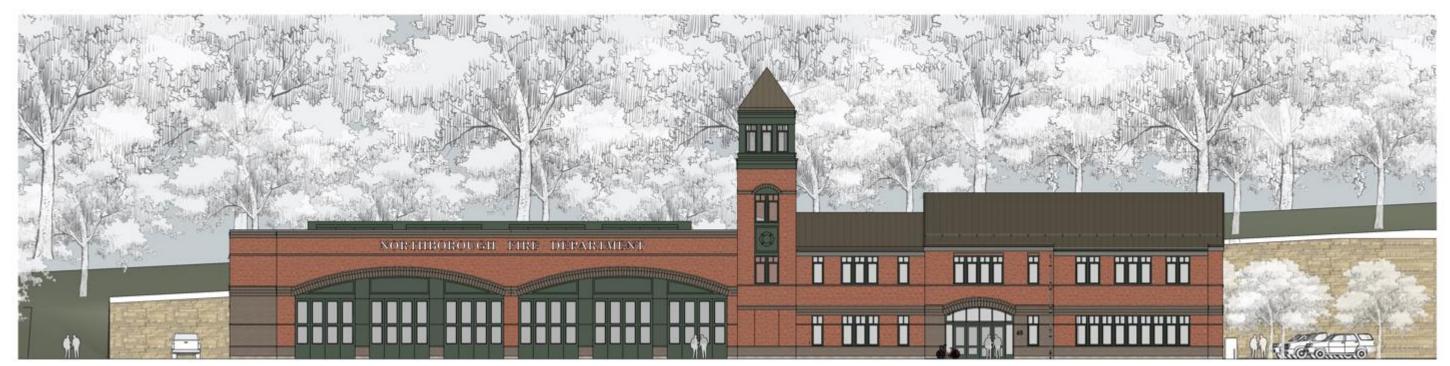

### **BI-FOLD APPARATUS DOORS + TRAINING/HOSE TOWER ACCENTS: COMPOSITE METAL PANEL OPTION**

NORTH ELEVATION - COLOR OPTION 1

MAIN ENTRY VIEW - COLOR OPTION 1

APPARATUS BAY VIEW - COLOR OPTION 1

NORTH ELEVATION - COLOR OPTION 2

MAIN ENTRY VIEW - COLOR OPTION 2

OUGH FIRE STATION - DESIGN DEVELOPMENT - STUDY

APPARATUS BAY VIEW - COLOR OPTION 2