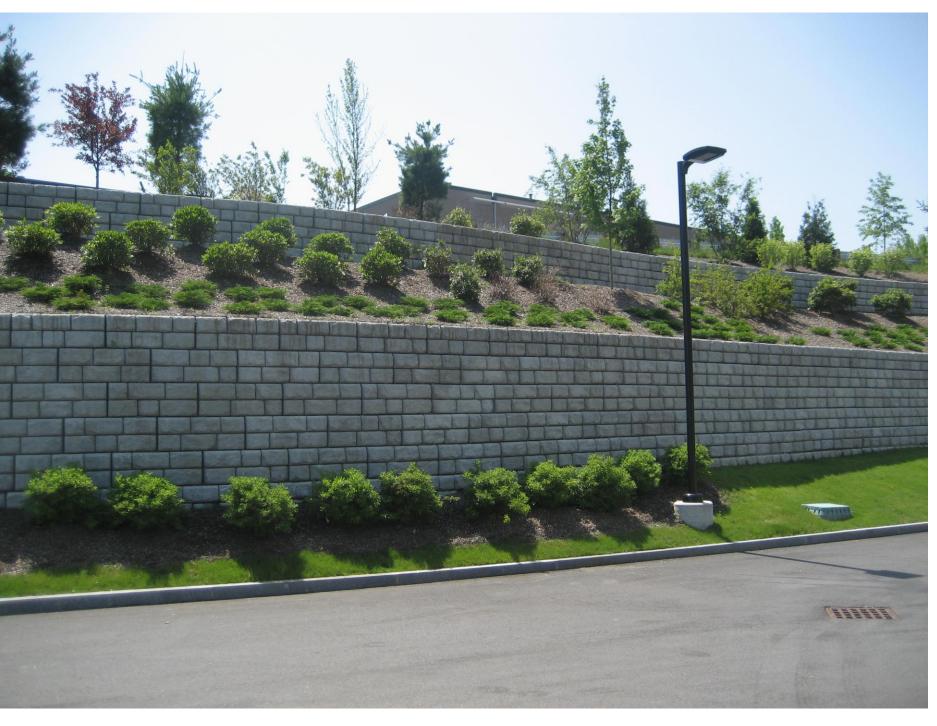

## **RETAINING WALL – COBBLESTONE TEXTURE**

### **RETAINING WALL – LIMESTONE TEXTURE**