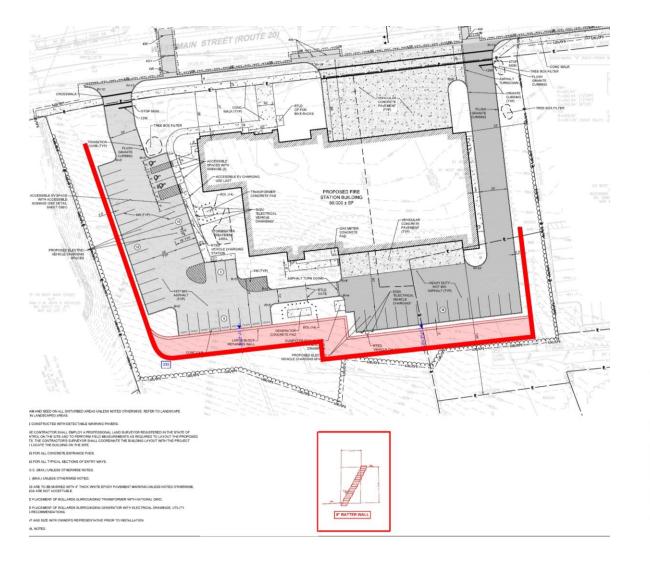

#### **RETAINING WALL - BATTER WALL OPTION**

- Geogrid not anticipated for batter
- Straight wall with geogrid on east + west sides
- 30' high 17-2-1/2" deep batter wall on south side