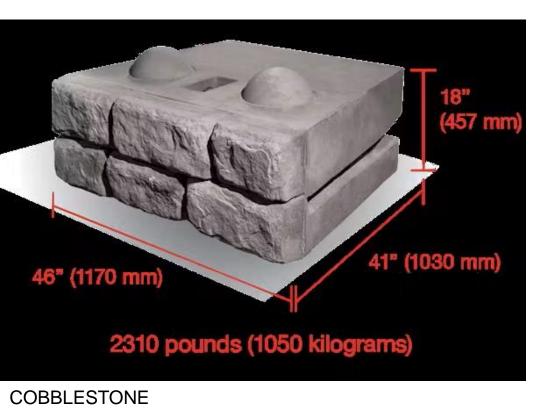

#### **RETAINING WALL: TEXTURE + COLOR**

- Three textures commonly available locally
  - Cobblestone + Limestone same cost
  - Ledgestone more costly
- Color options:
  - Gray color standard
  - Custom color available
    - Field applied stain surface applied color only less durable
    - Admix + hardener added to formwork during manufacturing most costly ties up manufacturer's equipment + slows their production

## **RETAINING WALL – COBBLESTONE TEXTURE**