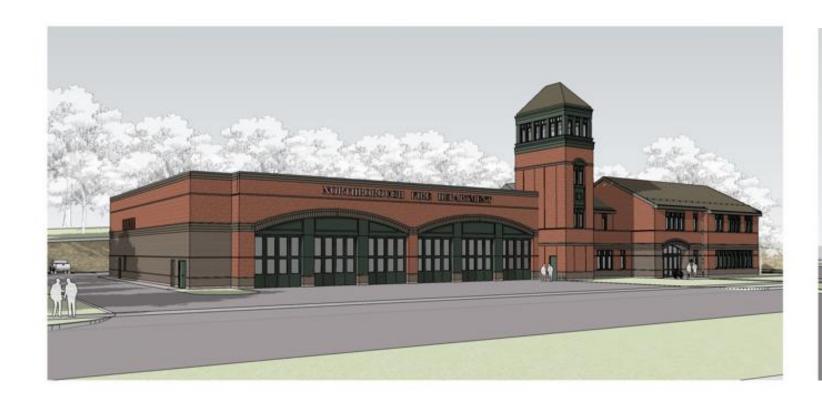

### **BI-FOLD APPARATUS DOORS + TRAINING/HOSE TOWER ACCENTS: COMPOSITE METAL PANEL OPTION**

NORTH ELEVATION - COLOR OPTION 1

MAIN ENTRY VIEW - COLOR OPTION 1

APPARATUS BAY VIEW - COLOR OPTION 1

NORTH ELEVATION - COLOR OPTION 2

MAIN ENTRY VIEW - COLOR OPTION 2

OUGH FIRE STATION - DESIGN DEVELOPMENT - STUDY

APPARATUS BAY VIEW - COLOR OPTION 2