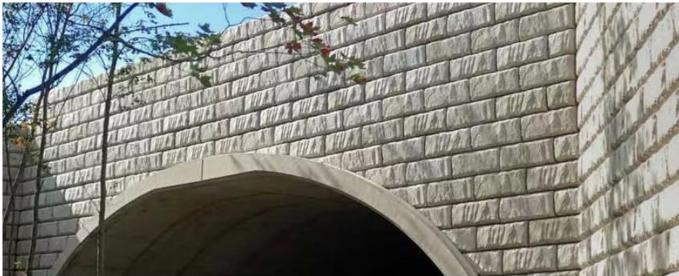

OLOR OPTION 1









MAIN ENTRY VIEW - COLOR OPTION 1



APPARATUS BAY VIEW - COLOR OPTION 1





NORTH ELEVATION - COLOR OPTION 2









MAIN ENTRY VIEW - COLOR OPTION 2



OUGH FIRE STATION - DESIGN DEVELOPMENT - STUDY

APPARATUS BAY VIEW - COLOR OPTION 2



#### **RETAINING WALL: TEXTURE + COLOR**

- Three textures commonly available locally
  - Cobblestone + Limestone same cost
  - Ledgestone more costly
- Color options:
  - Gray color standard
  - Custom color available
    - Field applied stain surface applied color only less durable
    - Admix + hardener added to formwork during manufacturing most costly ties up manufacturer's equipment + slows their production







LEDGESTONE



## **RETAINING WALL – COBBLESTONE TEXTURE**







### **RETAINING WALL – LIMESTONE TEXTURE**









### **RETAINING WALL – LEDGESTONE TEXTURE**











## **RETAINING WALL – LEDGESTONE TEXTURE**





#### **RETAINING WALL - BATTER WALL OPTION**

- Geogrid not anticipated for batter
- Straight wall with geogrid on east + west sides
- 30' high 17-2-1/2" deep batter wall on south side