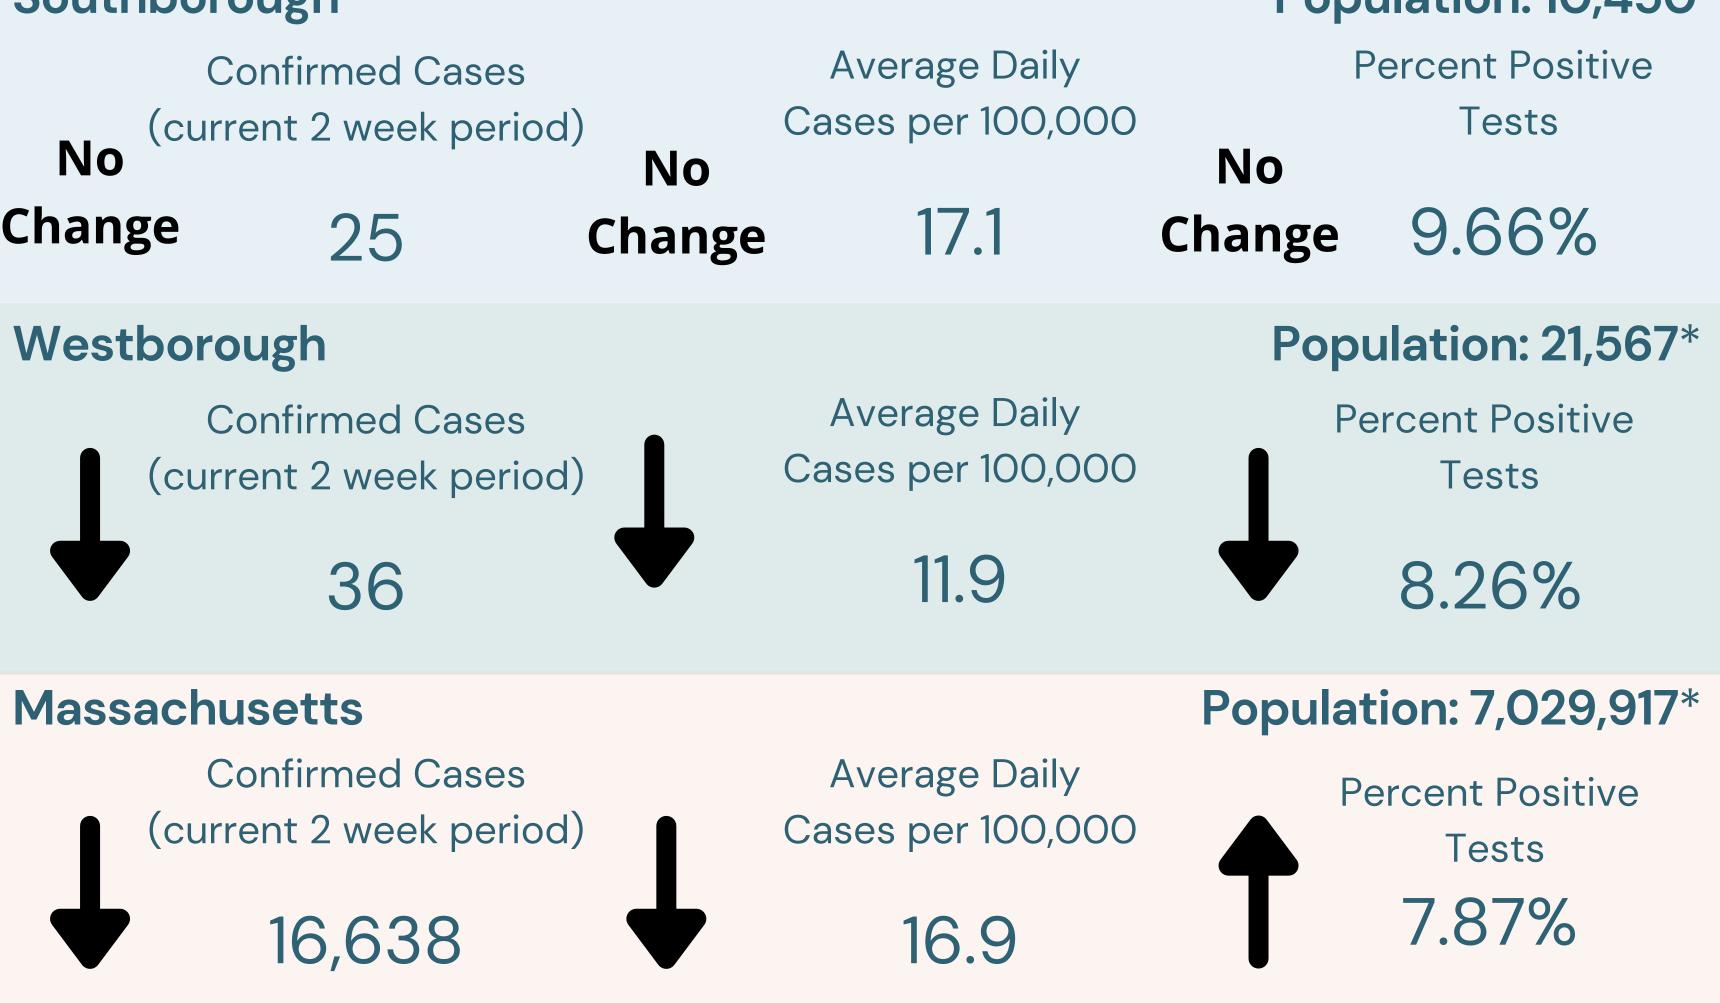

Current 2 -week period: September 25- October 8, 2022 Updated weekly on Friday Posted on 10/13/2022

## Greater Boroughs Partnership for Health

**Source** The information reflect the most current data received from the <u>Massachusetts Department of Public Health.</u>

## Southborough

## Population: 10,450\*

The arrows indicate change compared to the prior 2-week period. An upward arrow indicates an increase and a downward arrow indicates a decrease in values; Population is based on University of Massachusetts Donahue Institute population estimates (2011-2020, Oct 2016) \*\*updated 7/14/2022