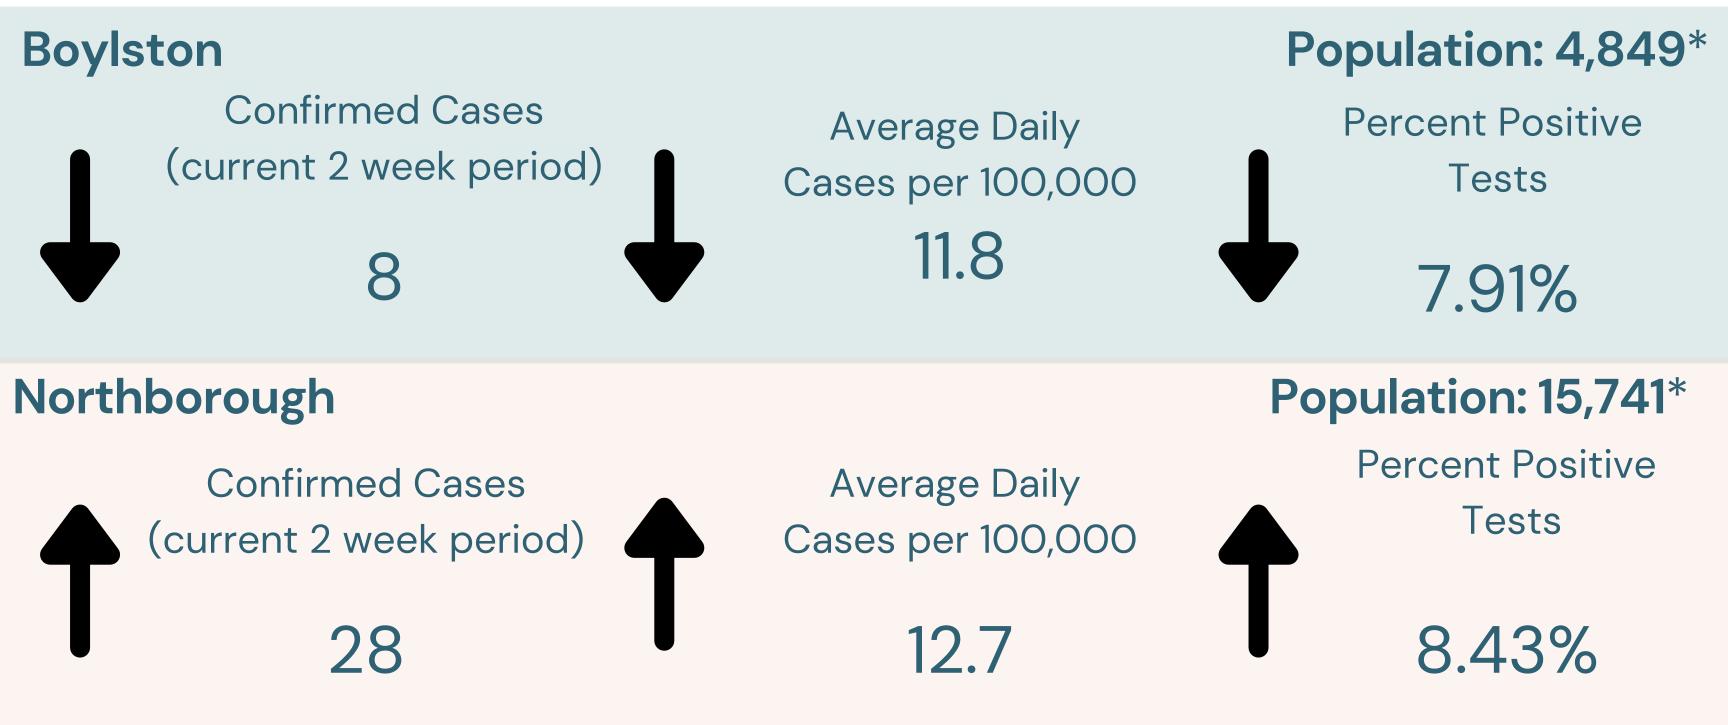

Current 2 -week period: September 25- October 8, 2022 Updated weekly on Friday Posted on 10/13/2022

## Greater Boroughs Partnership for Health

**Source** The information reflect the most current data received from the <u>Massachusetts Department of Public Health.</u>

## Population: 10,450\*

The arrows indicate change compared to the prior 2-week period. An upward arrow indicates an increase and a downward arrow indicates a decrease in values; Population is based on University of Massachusetts Donahue Institute population estimates (2011-2020, Oct 2016) \*\*updated 7/14/2022