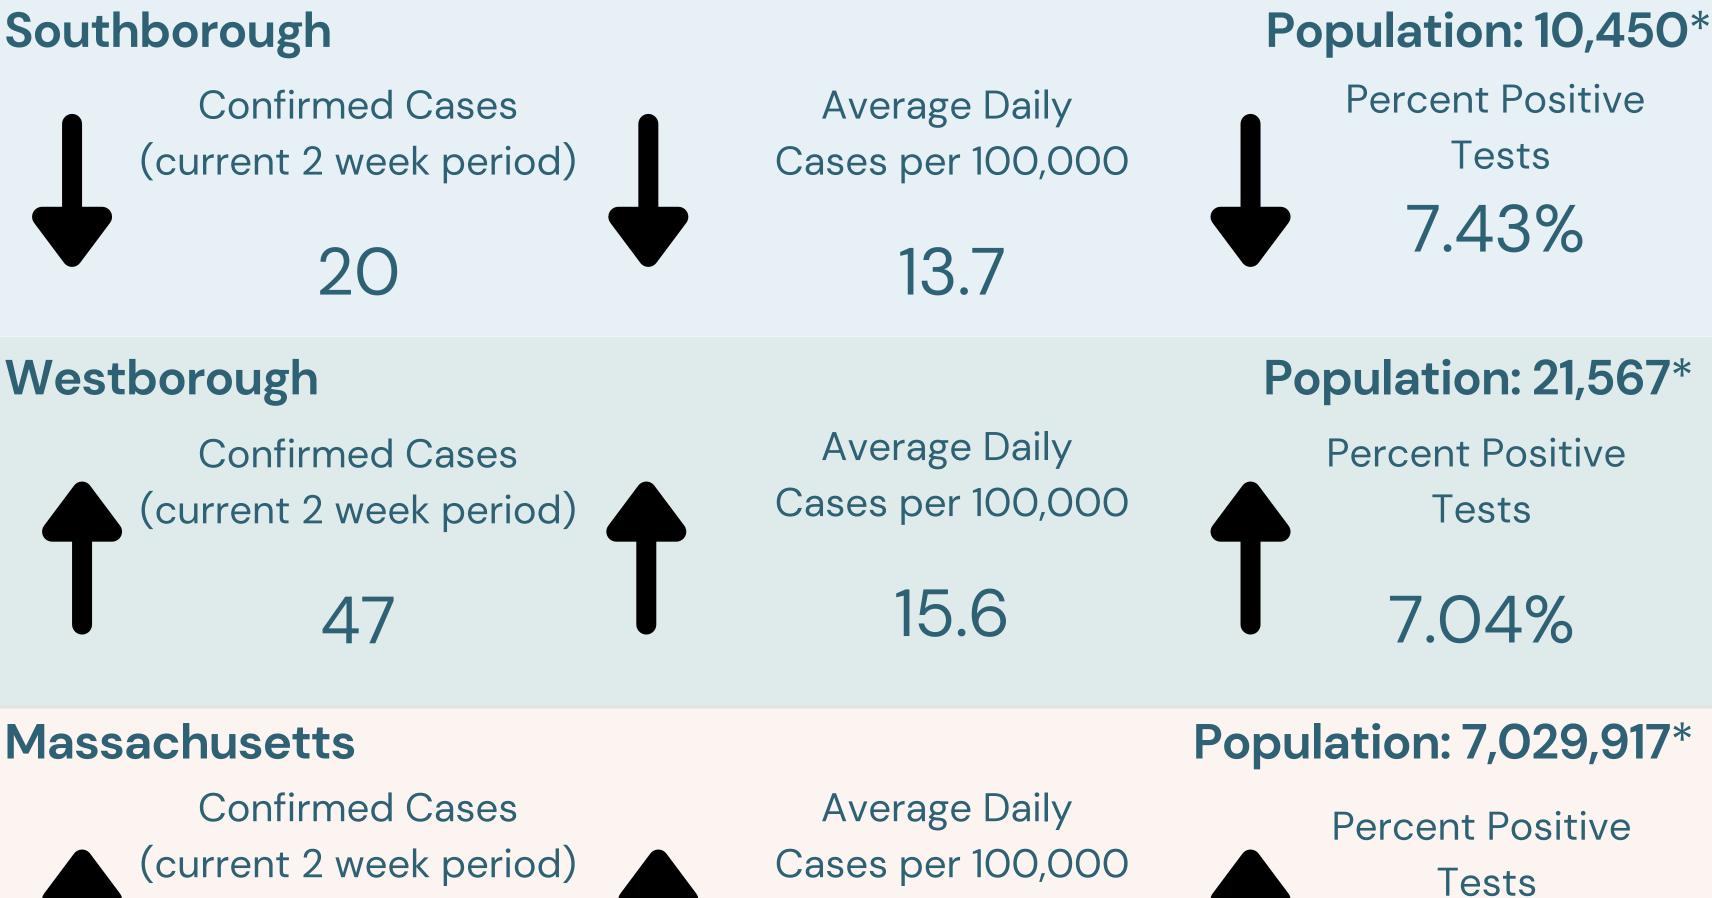

## **Greater Boroughs Partnership for Health**

Source The information reflect the most current data received from the Massachusetts Department of Public Health.

18.1

The arrows indicate change compared to the prior 2-week period. An upward arrow indicates an increase and a downward arrow indicates a decrease in values; Population is based on University of Massachusetts Donahue Institute population estimates (2011-2020, Oct 2016) \*\*updated 7/14/2022