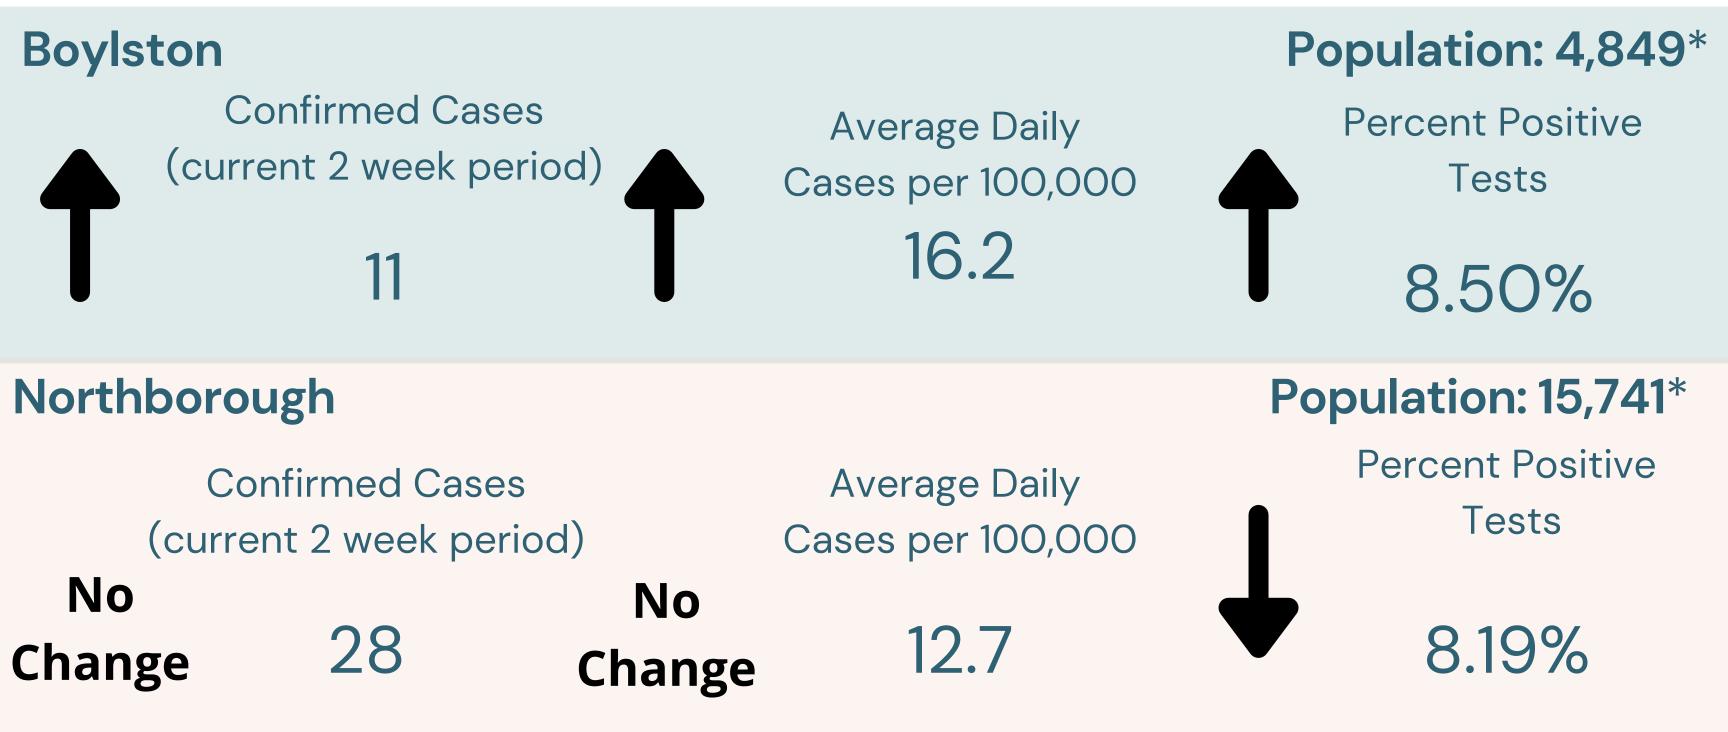

## **Greater Boroughs Partnership for Health**

Source The information reflect the most current data received from the Massachusetts Department of Public Health.

18.1

The arrows indicate change compared to the prior 2-week period. An upward arrow indicates an increase and a downward arrow indicates a decrease in values; Population is based on University of Massachusetts Donahue Institute population estimates (2011-2020, Oct 2016) \*\*updated 7/14/2022