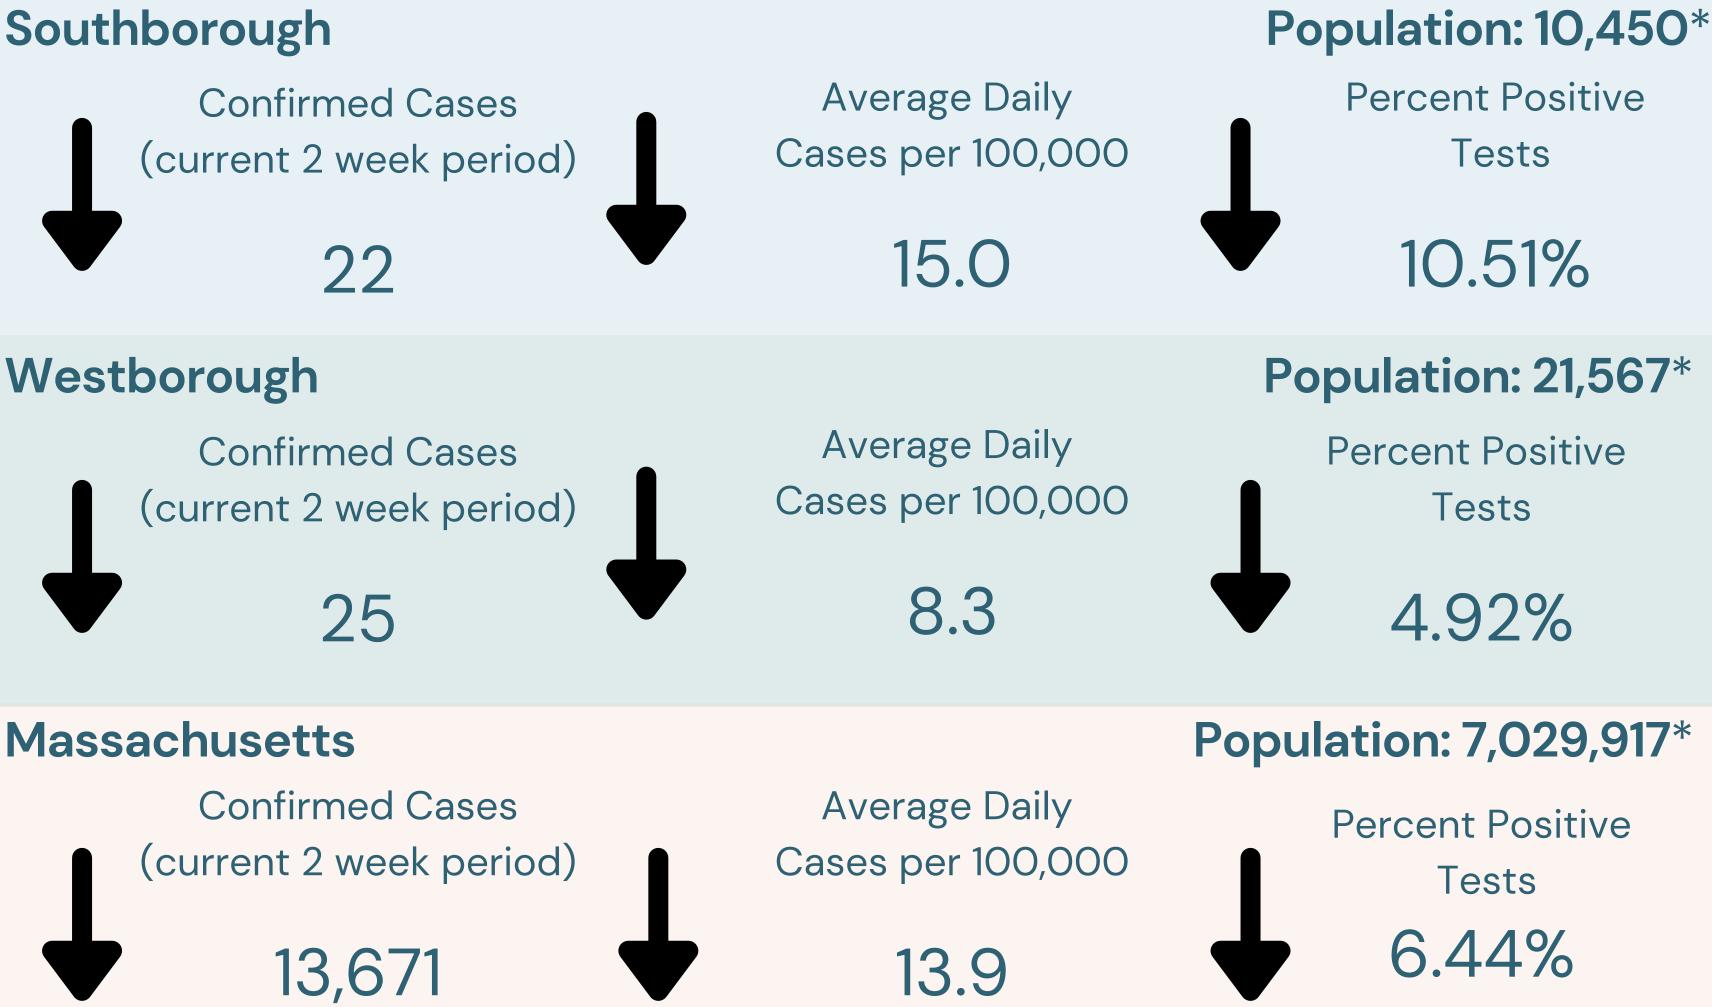

### Current 2 -week period: October 9 - October 22, 2022 Updated weekly on Friday *Posted on 10/27/2022*

## **Greater Boroughs Partnership for Health**

Source The information reflect the most current data received from the Massachusetts Department of Public Health.

The arrows indicate change compared to the prior 2-week period. An upward arrow indicates an increase and a downward arrow indicates a decrease in values; Population is based on University of Massachusetts Donahue Institute population estimates (2011-2020, Oct 2016) \*\*updated 7/14/2022