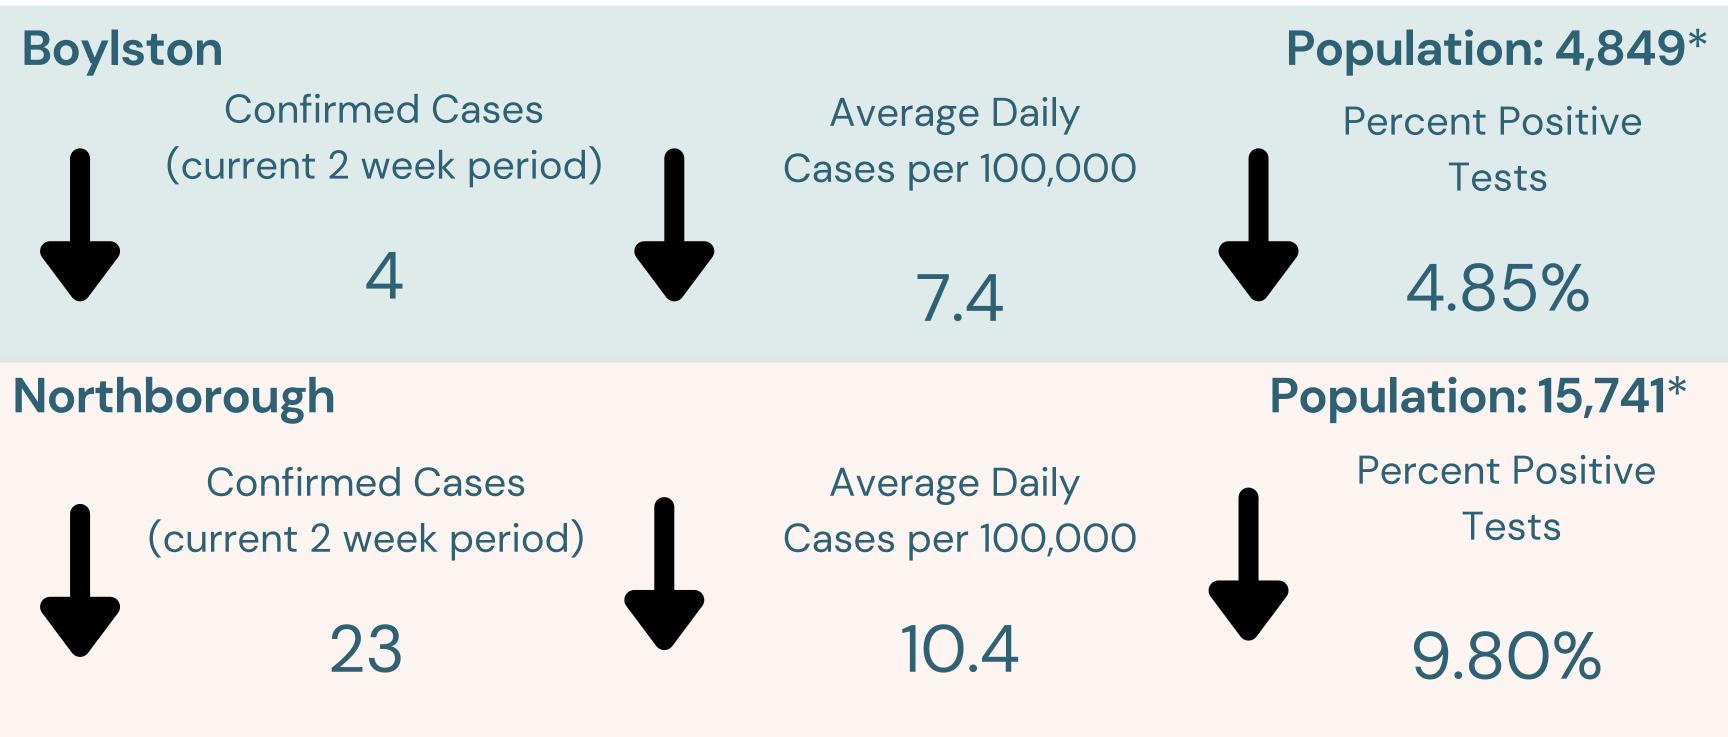

### Current 2 -week period: October 9 - October 22, 2022 Updated weekly on Friday *Posted on 10/27/2022*

## **Greater Boroughs Partnership for Health**

Source The information reflect the most current data received from the Massachusetts Department of Public Health.

The arrows indicate change compared to the prior 2-week period. An upward arrow indicates an increase and a downward arrow indicates a decrease in values; Population is based on University of Massachusetts Donahue Institute population estimates (2011-2020, Oct 2016) \*\*updated 7/14/2022