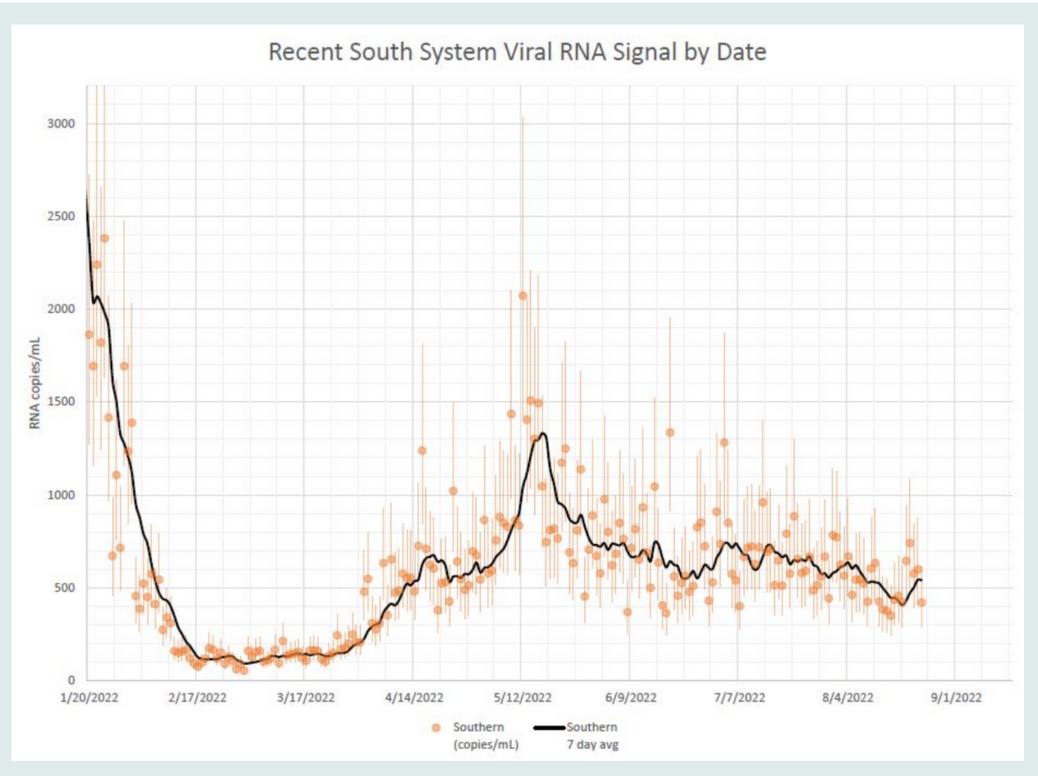

## Greater Boroughs Partnership for Health

Wastewater data from the South System of MWRA shows an upward trend in detected SARS-CoV-2 virus.

Most recent data: August 23, 2022

<u>Source</u>: The above information and graph is from <u>Massachusetts Water Resources Authority</u>; Data from <u>Biobot Analytics, Inc.</u>