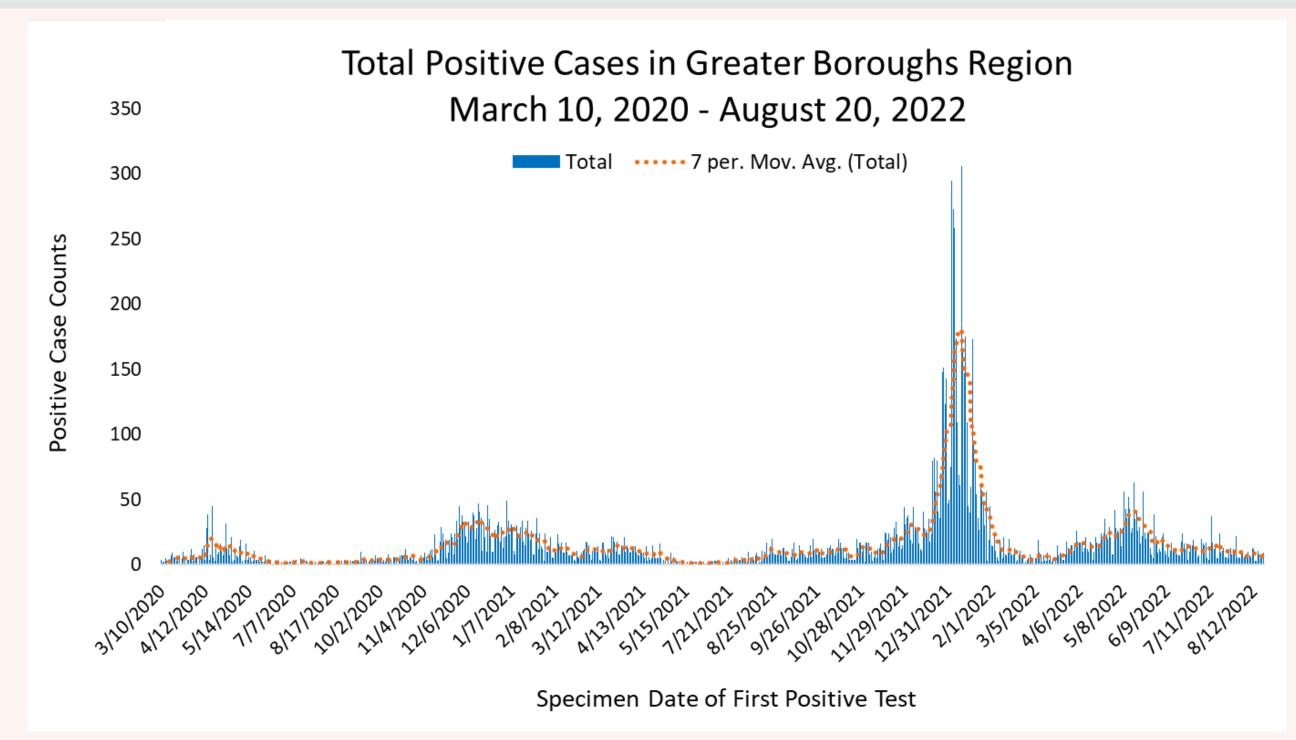

<u>Source</u>: This information reflects the most current data received from the <u>Massachusetts Department of Public Health.</u>

Children ages 6 months and older are eligible to get vaccinated against COVID-19. Call your child's pediatrician or visit <a href="www.vaxfinder.mass.gov">www.vaxfinder.mass.gov</a> for an appointment. Learn more at <a href="www.mass.gov/CovidVaccineYoungKids">www.mass.gov/CovidVaccineYoungKids</a>